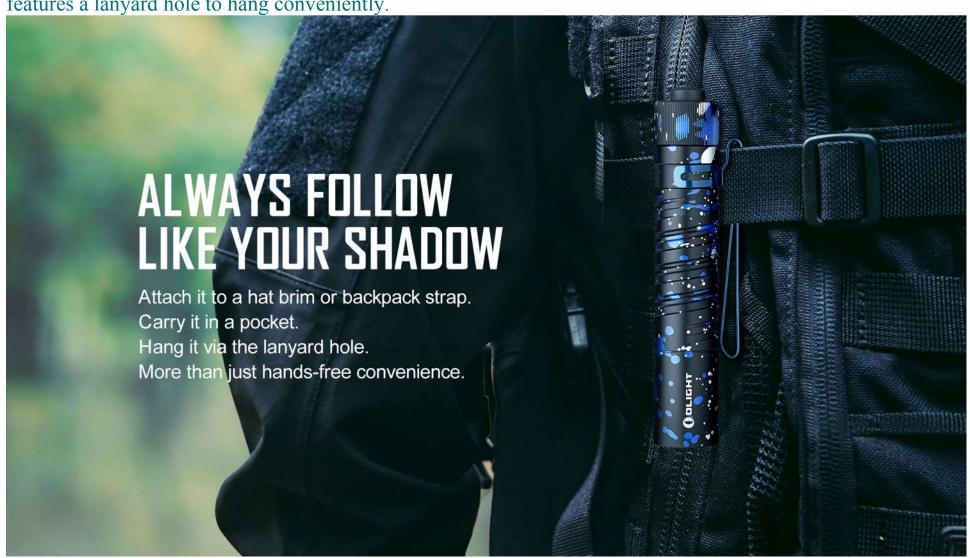

## **✓** Always Follow Like Your Shadow

A raised tail switch with a small pearled silicone surface is specially designed for an anti-slip and smooth pressing experience The dual-direction pocket clip not only brings an easy hands-free experience but also

features a lanyard hole to hang conveniently.