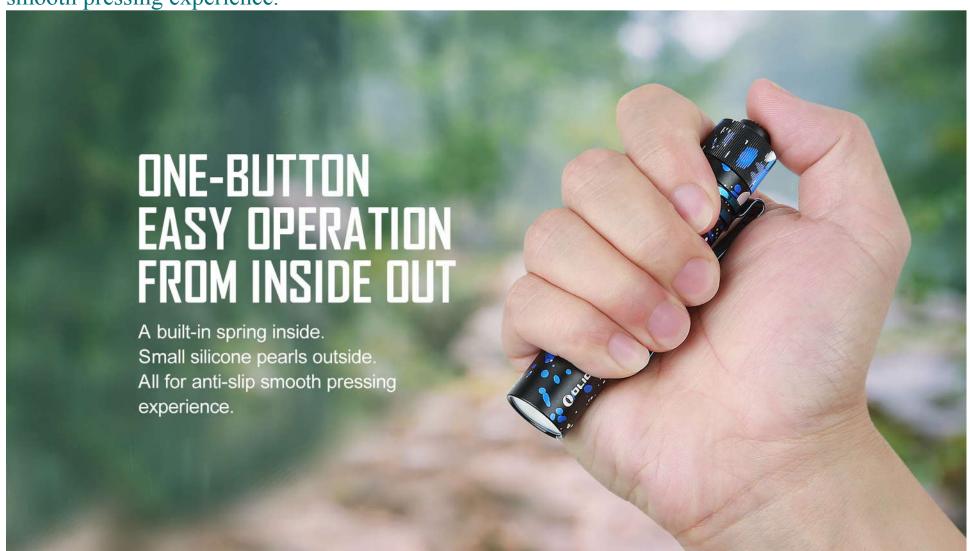

## **✓** One-Button Easy Operation From Inside Out

A raised tail switch with a small pearled silicone surface is specially designed for an anti-slip and smooth pressing experience.