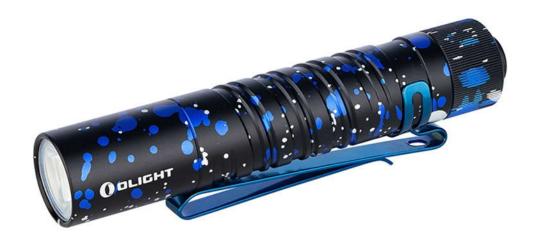

### **✓** The i5T EOS Stardust

With the simple body design, the i5T EOS Stardust brings you a special feeling.

# **✓** Unique Style

It features a double helix body knurling for an attractive appearance, unique style, excellent ventilation, and solid grip.