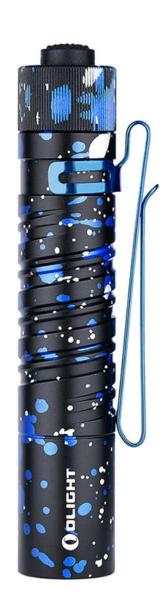

### **✓** The i5T EOS Stardust

With the simple body design, the i5T EOS Stardust brings you a special feeling.

# **✓** Unique Style

It features a double helix body knurling for an attractive appearance, unique style, excellent ventilation, and solid grip.

# **✓** Mysterious Stardust

The brand new color design makes you feel that the universe is at your fingertips.