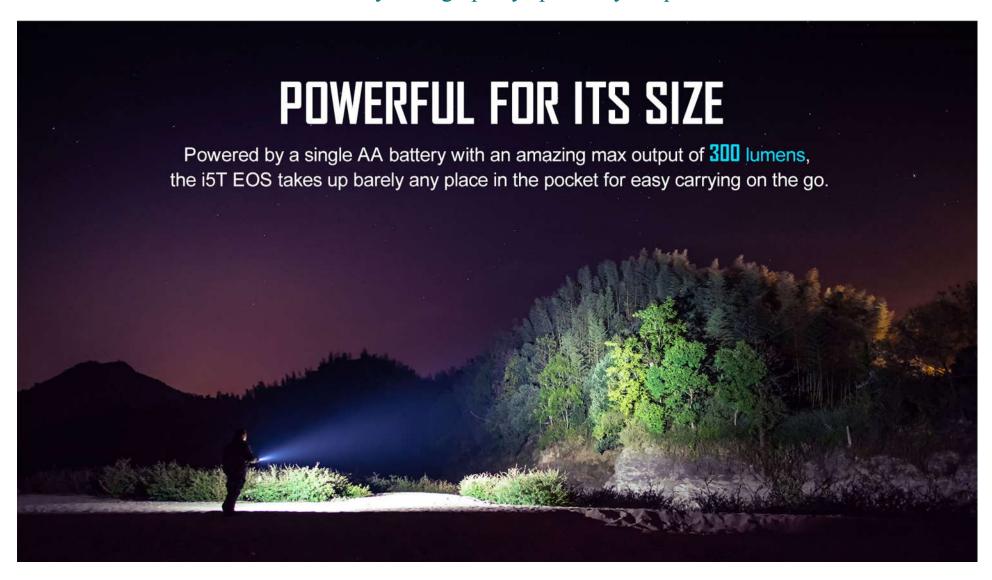

### **✓** Powerful For Its Size

Powered by a 1.5V AA Alkaline battery, i5T EOS Brass has an amazing 300-lumen max output and 20-hour max runtime while barely taking up any space in your pocket.