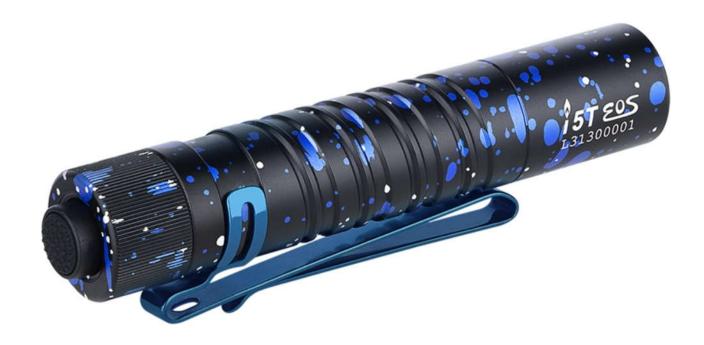

### **✓** The i5T EOS Stardust

With the simple body design, the i5T EOS Stardust brings you a special feeling.

# **✓** Mysterious Stardust

The brand new color design makes you feel that the universe is at your fingertips.