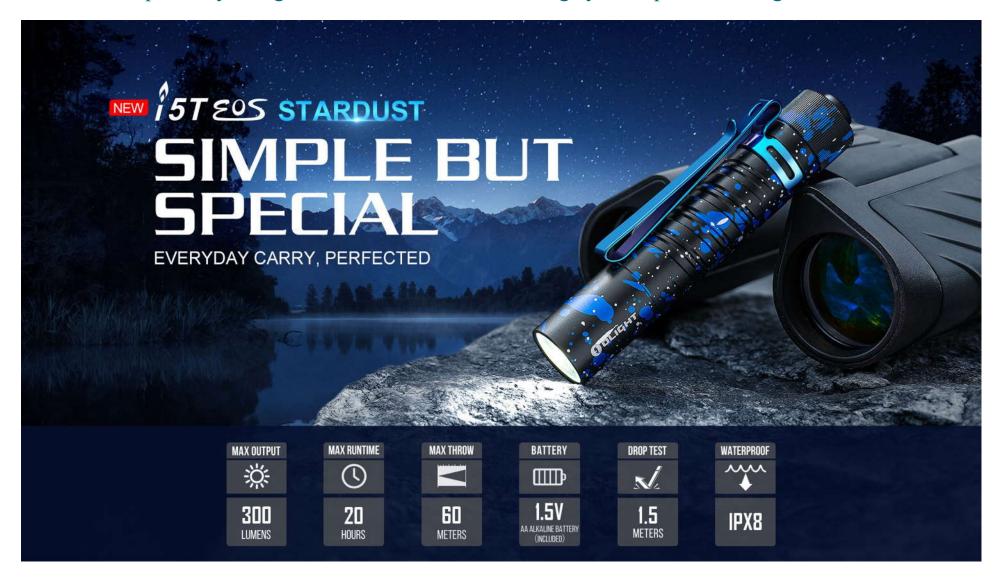

- Max 300-lumen output and 60-meter beam distance
- 20-hour runtime powered by only a single AA battery
- Simple tail switch operation for momentary/constant on (2 modes)
- Hands-free hat carry with an included dual direction pocket clip

### **✓** Powerful For Its Size

Powered by a 1.5V AA Alkaline battery, i5T EOS Brass has an amazing 300-lumen max output and 20-hour max runtime while barely taking up any space in your pocket.