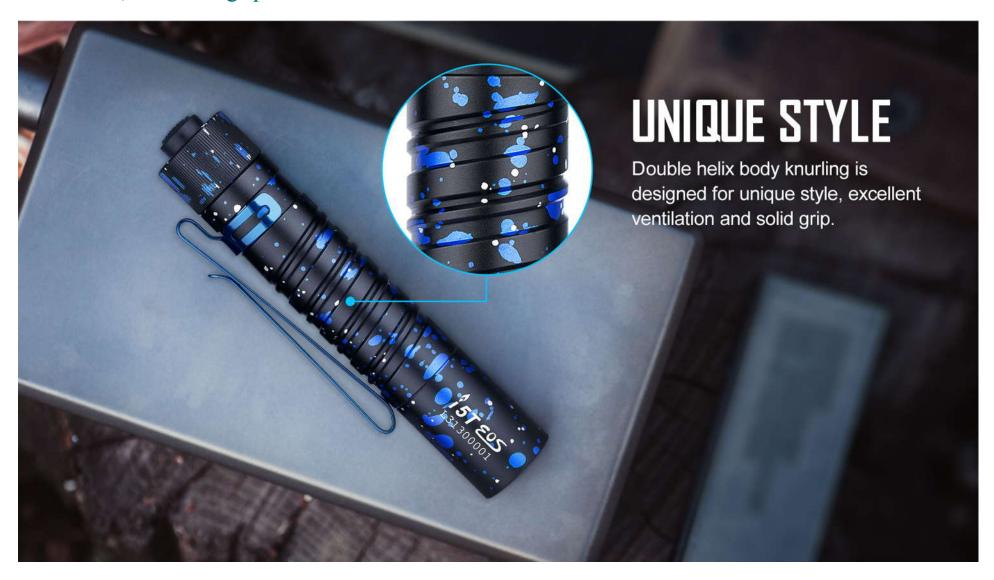

# **✓** Unique Style

It features a double helix body knurling for an attractive appearance, unique style, excellent ventilation, and solid grip.