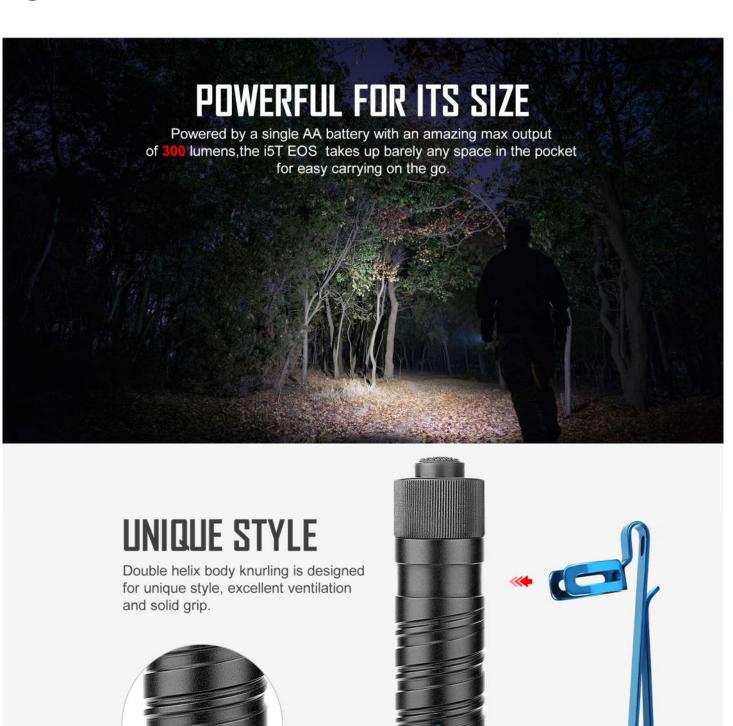

- Max 300-lumen output and 60-meter throw
- 20-hour runtime powered by only a single AA battery
- Tail switch with small pearled silicone surface for an anti-slip experience
- Simple tail switch operation for momentary/constant on (2 modes)
- Hands-free experience with included dual direction pocket clip
- ✓ The i5T EOS is a tail switch EDC flashlight powered by a single AA battery with max 300-lumen output.
- ✓ The small EDC flashlight i5T EOS is equipped with a high-performance LED paired with a PMMA optic lens producing a soft and balanced beam for comfortable use