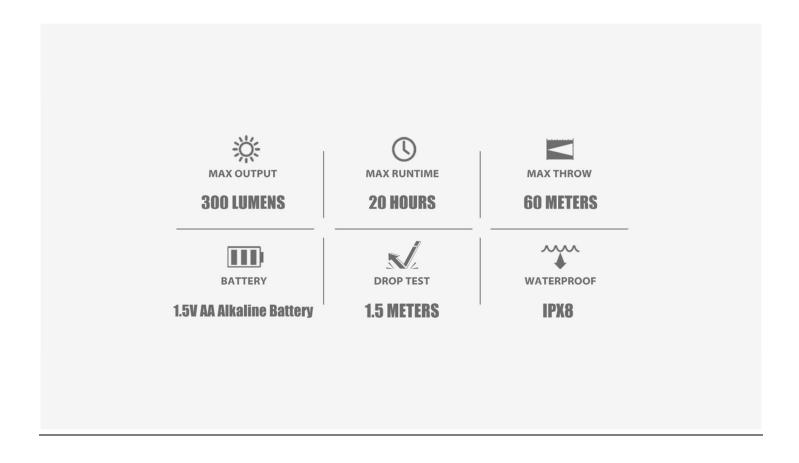

- Max 300-lumen output and 60-meter throw
- 20-hour runtime powered by only a single AA battery
- Tail switch with small pearled silicone surface for an anti-slip experience
- Simple tail switch operation for momentary/constant on (2 modes)
- Hands-free experience with included dual direction pocket clip
- ✓ The i5T EOS is a tail switch EDC flashlight powered by a single AA battery with max 300-lumen output.
- ✓ The small EDC flashlight i5T EOS is equipped with a high-performance LED paired with a PMMA optic lens producing a soft and balanced beam for comfortable use