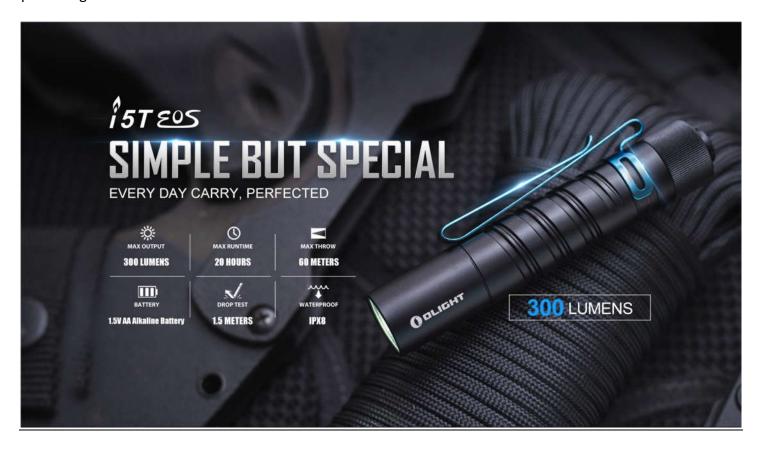

- Max 300-lumen output and 60-meter throw
- 20-hour runtime powered by only a single AA battery
- Tail switch with small pearled silicone surface for an anti-slip experience
- Simple tail switch operation for momentary/constant on (2 modes)
- Hands-free experience with included dual direction pocket clip
- ✓ The i5T EOS is a tail switch EDC flashlight powered by a single AA battery with max 300-lumen output.
- ✓ The small EDC flashlight i5T EOS is equipped with a high-performance LED paired with a PMMA optic lens producing a soft and balanced beam for comfortable use