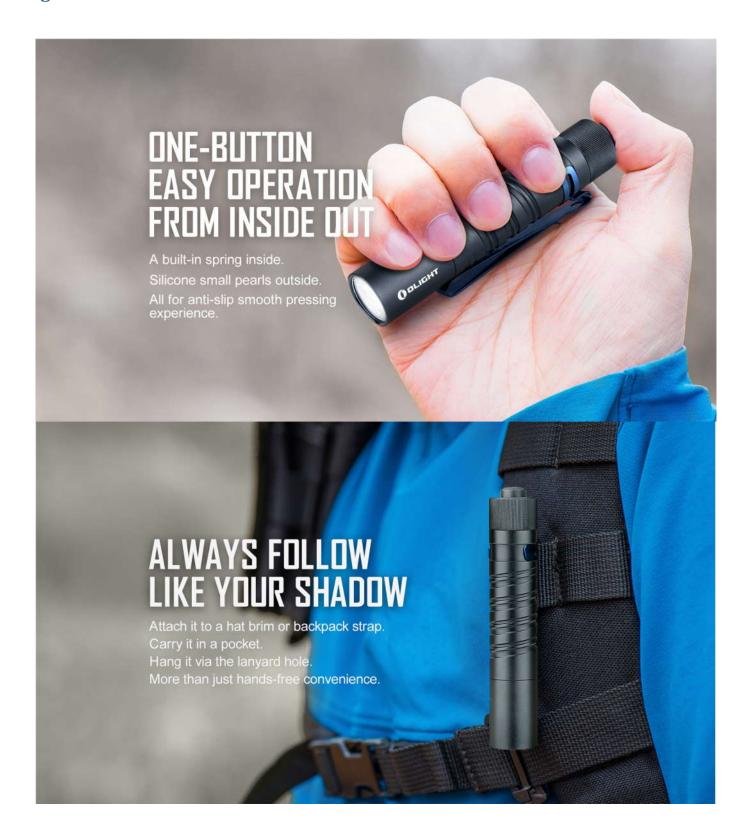

- Max 300-lumen output and 60-meter throw
- 20-hour runtime powered by only a single AA battery
- Tail switch with small pearled silicone surface for an anti-slip experience
- Simple tail switch operation for momentary/constant on (2 modes)
- Hands-free experience with included dual direction pocket clip
- ✓ The i5T EOS is a tail switch EDC flashlight powered by a single AA battery with max 300-lumen output.
- ✓ The small EDC flashlight i5T EOS is equipped with a high-performance LED paired with a PMMA optic lens producing a soft and balanced beam for comfortable use