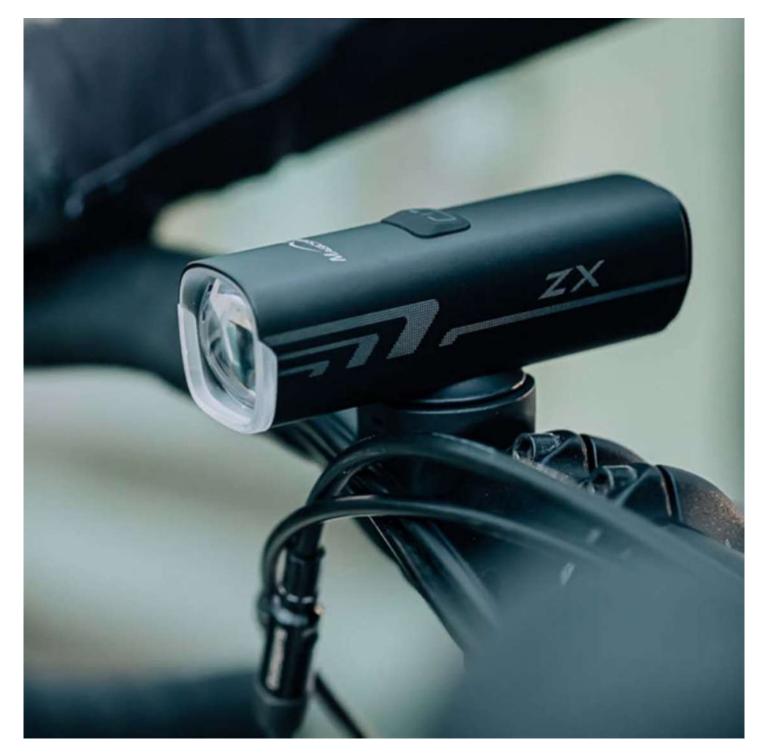

### **Easy Mounting**

The ZX attaches to your handlebar via the Garmin quarter turn style mechanism.