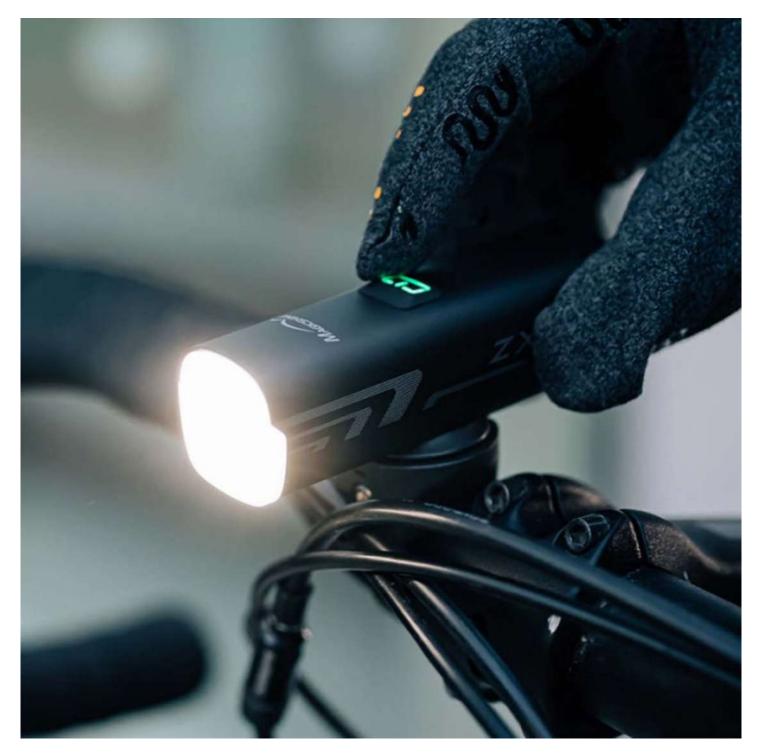

### **One-Piece Aluminum Housing**

Its very compact light body sports a stylish one-piece aluminum housing with IPX6 waterproof rating.

#### **One Button For All Control**

Simple brightness adjusts with a single click of the switch, which also acts as a remaining battery indicator. Memory function for quick start.

Every aspect of the ZX is engineered specifically for daily road cycling and daily commuting. Very compact light body boasts a stylish one-piece aluminum housing with IPX6 waterproof rating. Customized Li-ion battery takes up most of the 111g body weight.