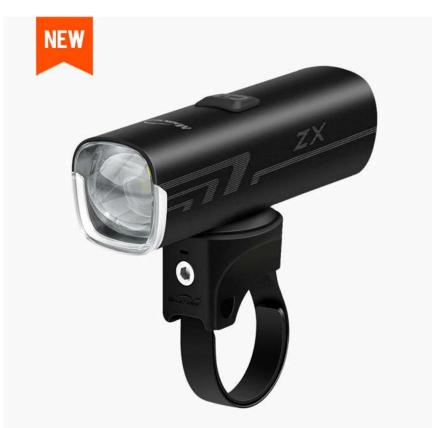

Every aspect of the ZX is engineered specifically for daily road cycling and daily commuting. Very compact light body boasts a stylish one-piece aluminum housing with IPX6 waterproof rating. Customized Li-ion battery takes up most of the 111g body weight.

### **One-Piece Aluminum Housing**

Its very compact light body sports a stylish one-piece aluminum housing with IPX6 waterproof rating.