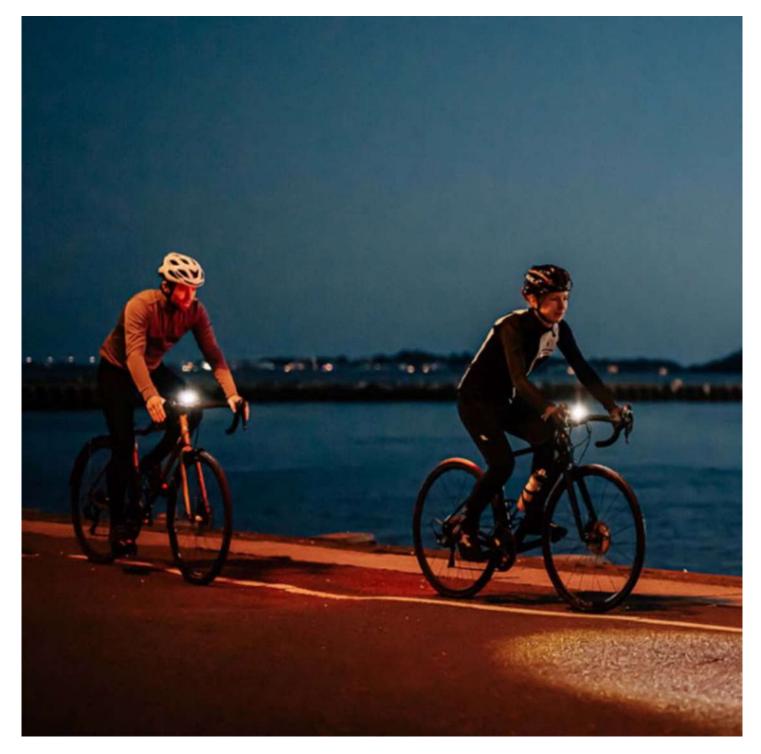

### Unparalleled

Powered by a power-efficient LED, with a max verified output of 220 lumens/50 lux. The flood beam spreads evenly with no hot spots

### **StVZO** Lens Designed

The lens is specifically designed so that the beam of light is focused on the road ahead, showing all the details you need.