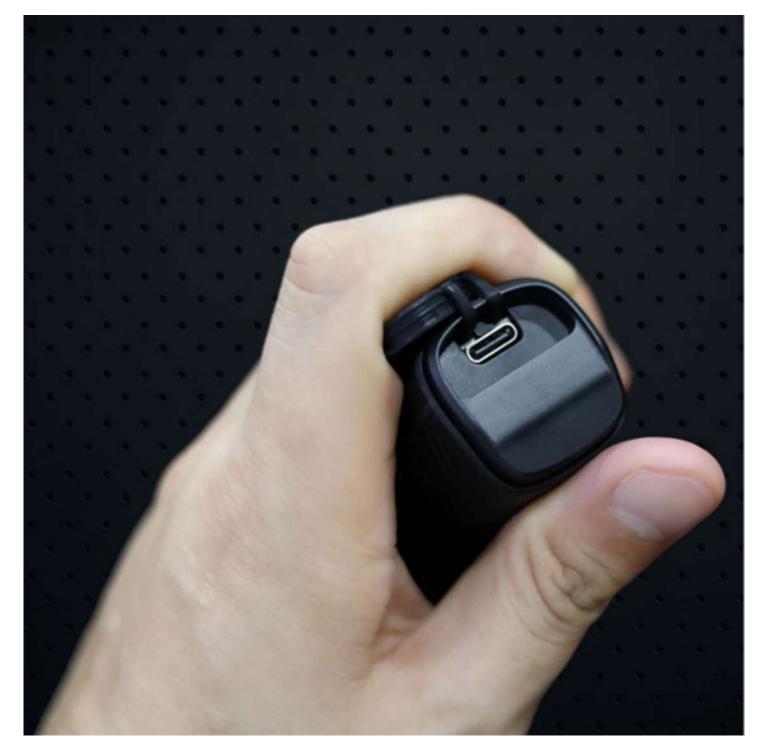

### **Quick Charging**

USB-C quick charge allows for a full recharge in approx. 2:30 hours.