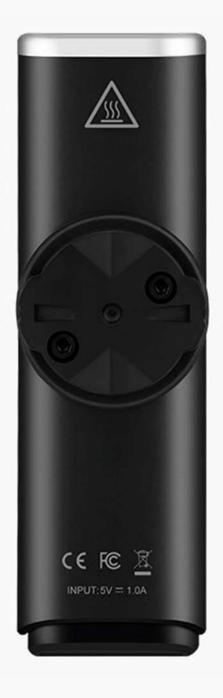

### **Easy Mounting**

The ZX attaches to your handlebar via the Garmin quarter turn style mechanism.

### **BODY MATERIAL**

Aluminum alloy