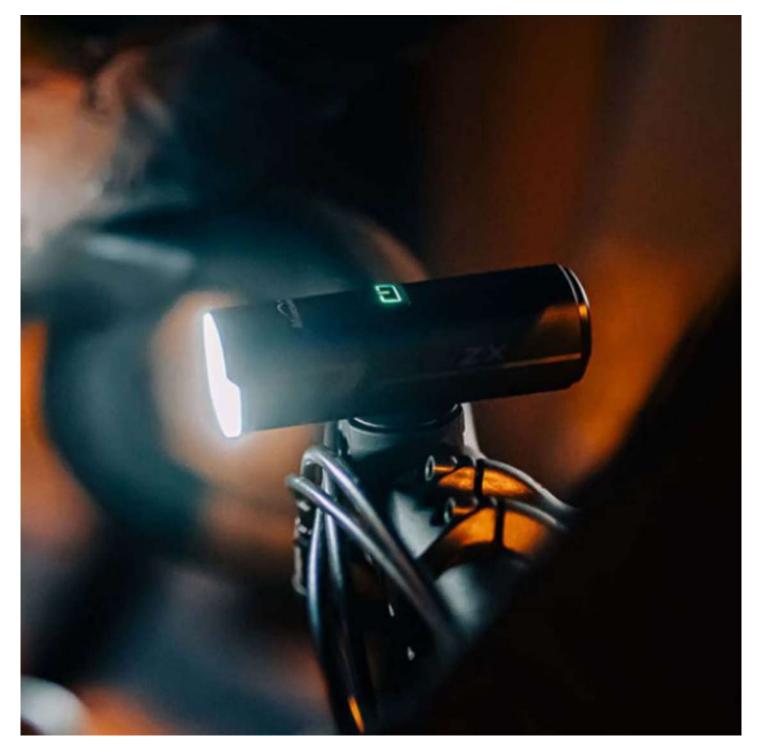

### Unparalleled

Powered by a power-efficient LED, with a max verified output of 220 lumens/50 lux. The flood beam spreads evenly with no hot spots

### **StVZO** Lens Designed

The lens is specifically designed so that the beam of light is focused on the road ahead, showing all the details you need.