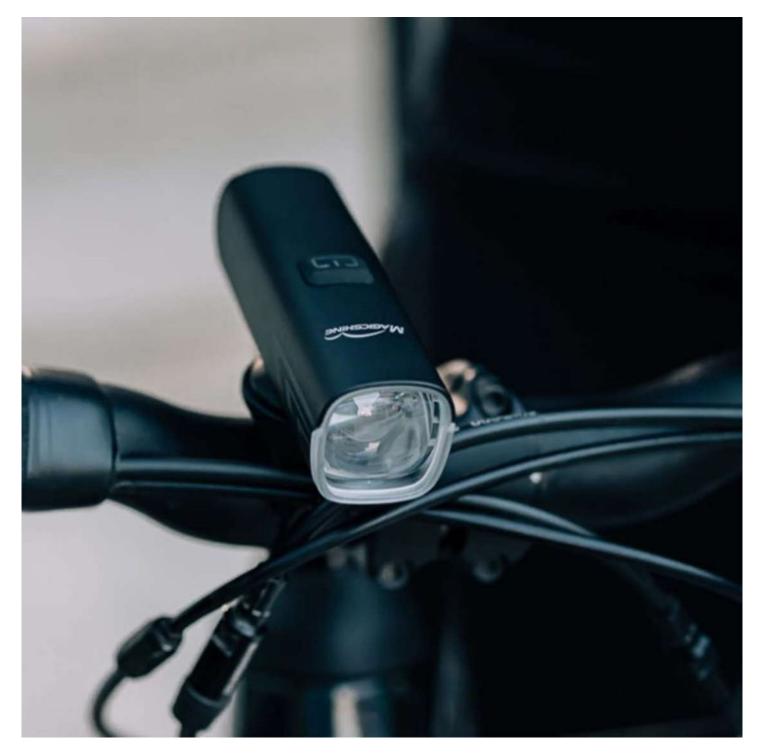

### **Easy Mounting**

The ZX attaches to your handlebar via the Garmin quarter turn style mechanism.

#### **One Button For All Control**

Simple brightness adjusts with a single click of the switch, which also acts as a remaining battery indicator. Memory function for quick start.