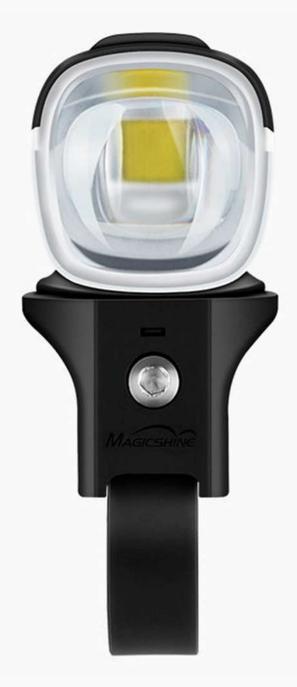

Every aspect of the ZX is engineered specifically for daily road cycling and daily commuting. Very compact light body boasts a stylish one-piece aluminum housing with IPX6 waterproof rating. Customized Li-ion battery takes up most of the 111g body weight.

### Unparalleled

Powered by a power-efficient LED, with a max verified output of 220 lumens/50 lux. The flood beam spreads evenly with no hot spots

### **StVZO** Lens Designed

The lens is specifically designed so that the beam of light is focused on the road ahead, showing all the details you need.

### **One-Piece Aluminum Housing**

Its very compact light body sports a stylish one-piece aluminum housing with IPX6 waterproof rating.