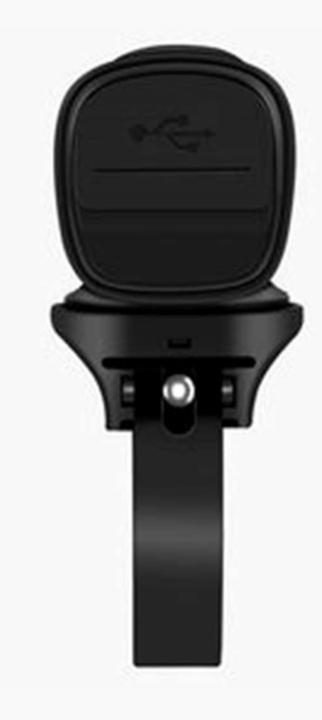

### **Quick Charging**

USB-C quick charge allows for a full recharge in approx. 2:30 hours.

### **Easy Mounting**

The ZX attaches to your handlebar via the Garmin quarter turn style mechanism.