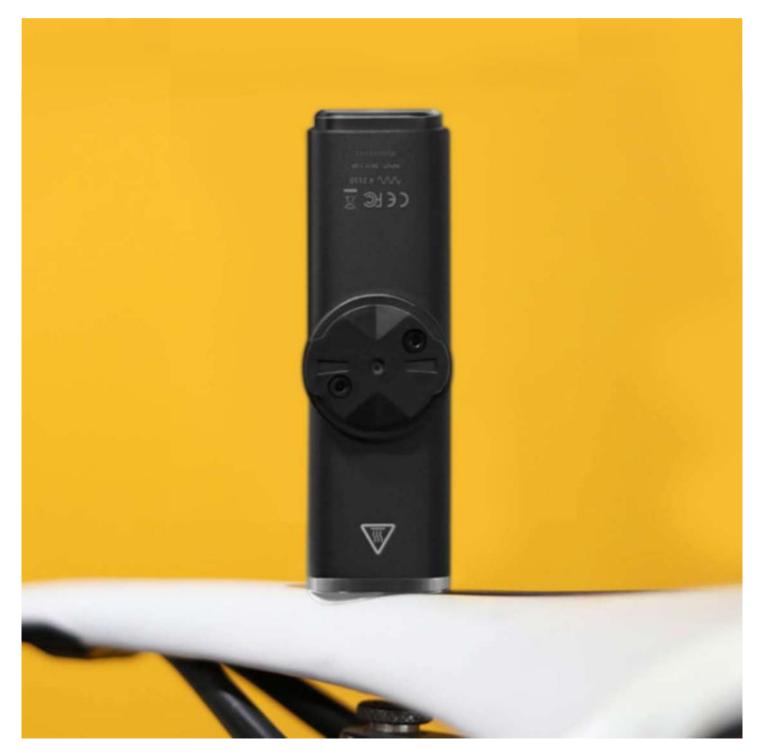

### **Easy Mounting**

The ZX attaches to your handlebar via the Garmin quarter turn style mechanism.