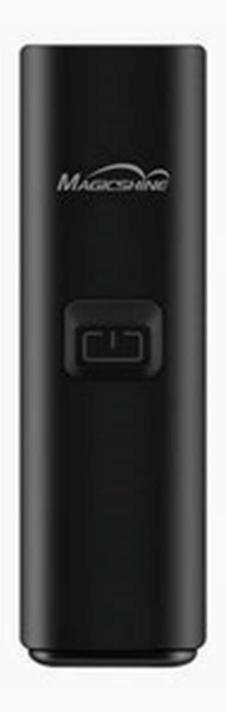

#### **One Button For All Control**

Simple brightness adjusts with a single click of the switch, which also acts as a remaining battery indicator. Memory function for quick start.