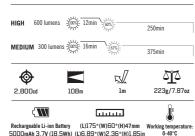

### Table 1: Specification

NEITRAL WHITE CCT: 5000~6000K CRI:70

\* Above data are tested per ANSI/NEMA FL 1-20019 standard in Olight's labs for

# Table 2:

| Cable length         | 0.5m                |
|----------------------|---------------------|
| Input                | USB-A 5V 2A         |
| Output               | CC&CV 4.2V±0.05V 2A |
| Time to fully charge | About 3h45min       |