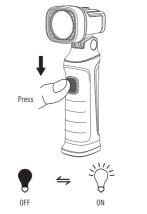

## Figure 1

#### 2.2 ON/OFF, see Figure 2;

While it is off, single press to turn it on, press again to turn it off.