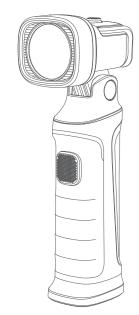

## **TROPHY**

The Trophy is a 600 lumen zoomable work light with a 100° rotary head.