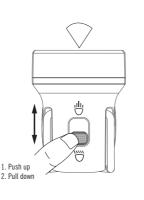

## Figure 4

#### 2.3 Change brightness level, see Figure 3;

Defaults to low mode when turned on. Quickly double press to switch between high and low modes.

2.4 Stepless switch between spotlight and floodlight, see Figure 4; Head switch: Push up for spotlight, pull down for floodlight.