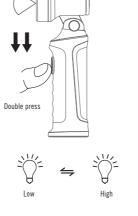

## Figure 2

#### 2.3 Change brightness level, see Figure 3;

Defaults to low mode when turned on. Quickly double press to switch between high and low modes.

2.4 Stepless switch between spotlight and floodlight, see Figure 4; Head switch: Push up for spotlight, pull down for floodlight.