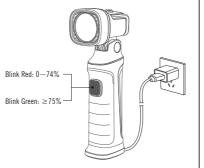

## How to operate:

- 1. Product specification, see Table 1 and Table 2:
- 2. Operating instructions as below
- 2.1 Charging indicator, see Figure 1;

The indicator inside the button displays the remaining battery level: Blink Red (0-74%) - Blink Green (≥75%) - A solid green light signifies that charging has completed; Charge blinking rate 0.5 Hz.