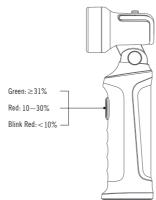

## Figure 5

#### 2.5 Battery Indicator, see Figure 5;

The indicator inside the button displays the remaining battery level: Green (≥31%) - Red (10-30%) - Blink Red (<10%) , Red Blinking Light rate 0.5 Hz.