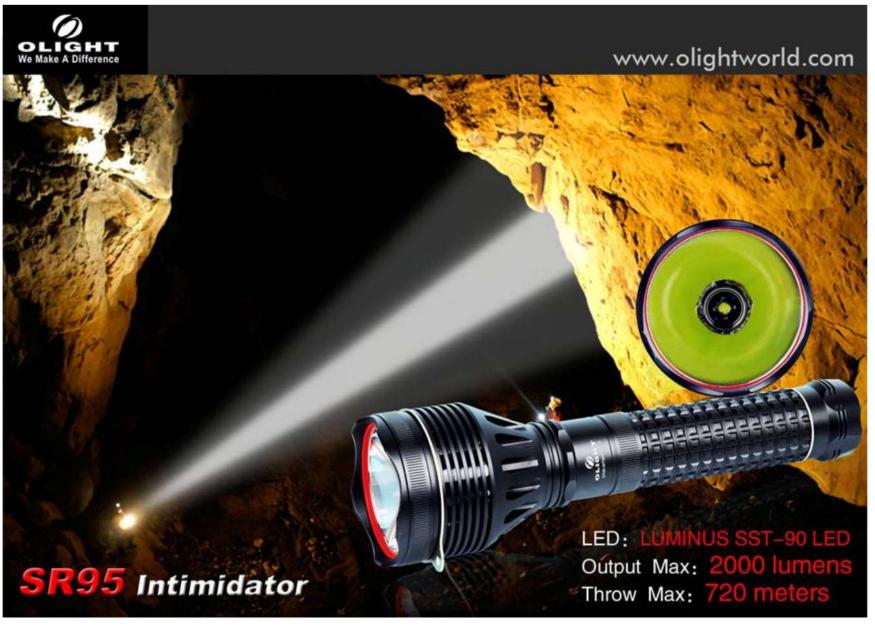

### **Description**

Olight now brought on another new generation of super bright SR95 Intimidator with long throw again. Compared with its brotherhood SR90, SR95 Intimidator takes P bin SST-90 LED as its light source, which is the latest science and technology achievements of LUMINUS; SR95 has also optimized its structure design with more powerful heat dissipation, light weight, and upgraded lithium battery capacity to improve the integrate function and usability

#### **Product Outline**

- Equipped with the top grade LUMINUS SST-90 LED, the SR95 can reach 2,000 lumens.
- High-efficiency, large diameter reflector designed for throw reaches up to 720 meters.
- A large capacity 7800mAh 7.4V rechargeable lithium battery pack guarantees long runtimes and is compatible with Olight SR90/91/92 LED flashlights.
- Lightweight aluminum body with anti-slip knurling.
- Advanced design utilizes the head, as well as the reflector, to aid in heat dissipation.
- 18mm diameter power button ensures ease of use even using thick gloves or in adverse conditions.