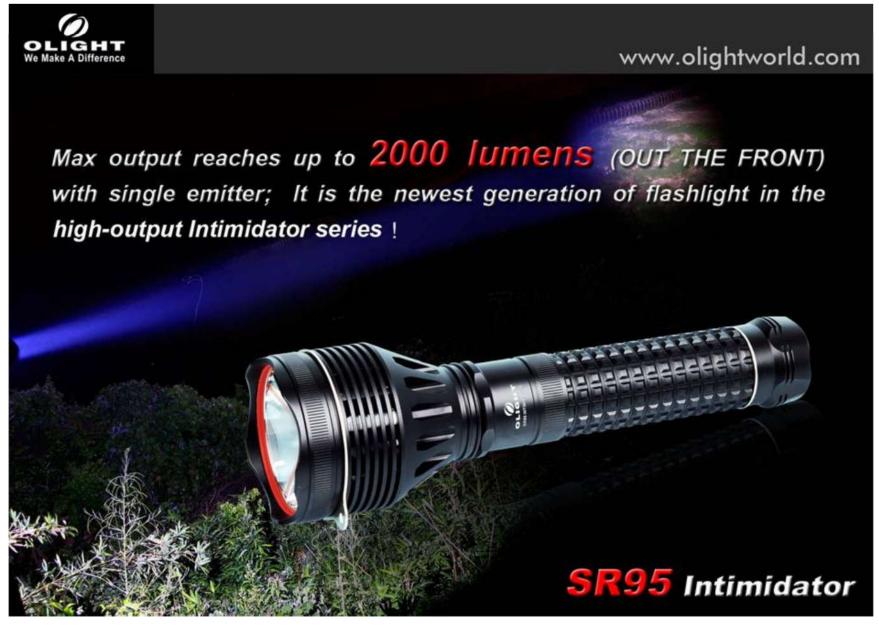

### Package Contents:

- (1) Light
- (1) rechargeable battery pack
- (1) strap
- (1) charger

**Olight SR95 Intimidator** 

Olight's SR95 is the newest generation of flashlights in the high-output Intimidator series. An advanced SST-90 LED generates an incredible 2,000 lumens, powered by a rechargeable lithium battery pack. With top of the line engineering and construction materials, the SR95 is optimized for heat dissipation while maintaining a comfortable, lightweight feel.

#### **Product Outline**

- Equipped with the top grade LUMINUS SST-90 LED, the SR95 can reach 2,000 lumens.
- High-efficiency, large diameter reflector designed for throw reaches up to 720 meters.
- A large capacity 7800mAh 7.4V rechargeable lithium battery pack guarantees long runtimes and is compatible with Olight SR90/91/92 LED flashlights.
- Lightweight aluminum body with anti-slip knurling.
- Advanced design utilizes the head, as well as the reflector, to aid in heat dissipation.
- 18mm diameter power button ensures ease of use even using thick gloves or in adverse conditions.