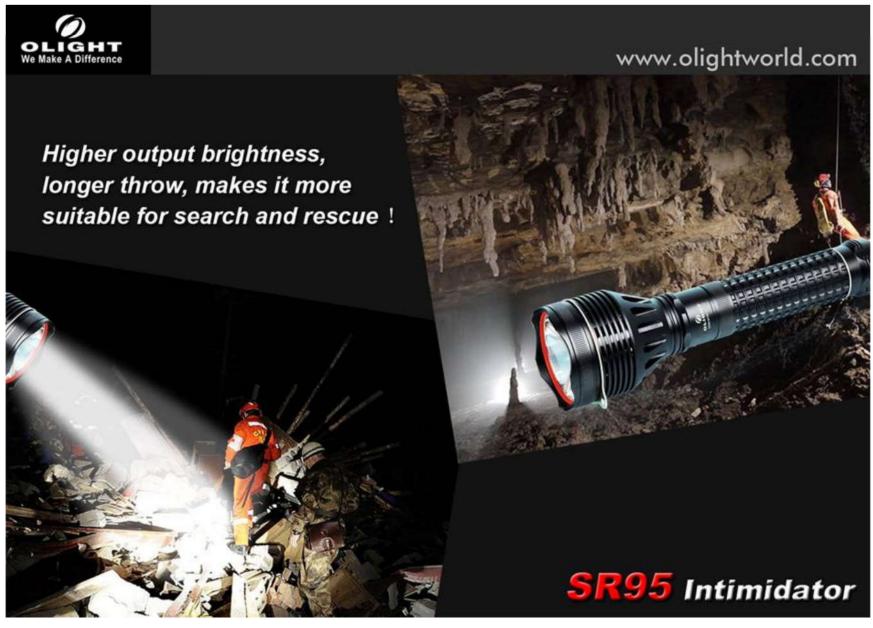

#### **Product Outline**

- Equipped with the top grade LUMINUS SST-90 LED, the SR95 can reach 2,000 lumens.
- High-efficiency, large diameter reflector designed for throw reaches up to 720 meters.
- A large capacity 7800mAh 7.4V rechargeable lithium battery pack guarantees long runtimes and is compatible with Olight SR90/91/92 LED flashlights.
- Lightweight aluminum body with anti-slip knurling.
- Advanced design utilizes the head, as well as the reflector, to aid in heat dissipation.
- 18mm diameter power button ensures ease of use even using thick gloves or in adverse conditions.