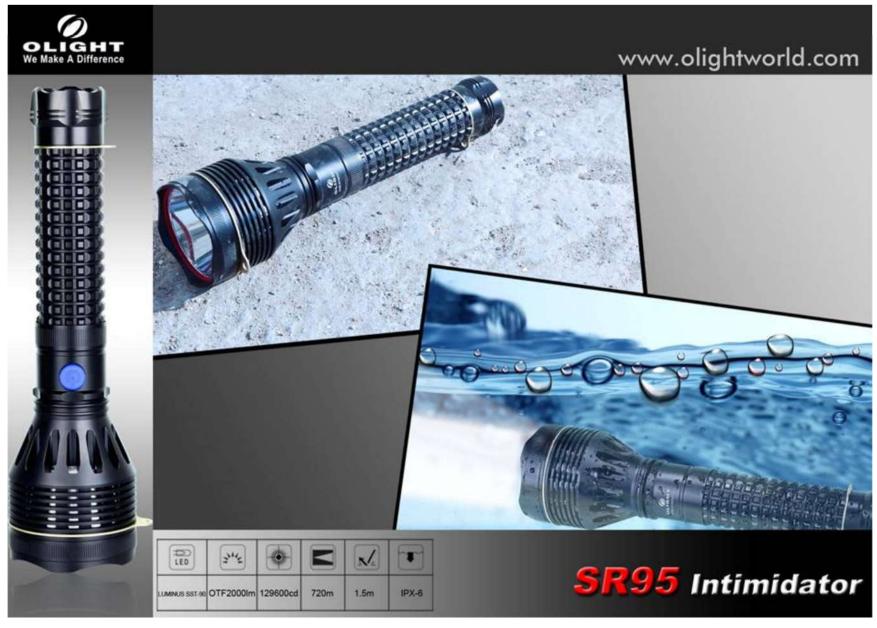

### **Description**

Olight now brought on another new generation of super bright SR95 Intimidator with long throw again. Compared with its brotherhood SR90, SR95 Intimidator takes P bin SST-90 LED as its light source, which is the latest science and technology achievements of LUMINUS; SR95 has also optimized its structure design with more powerful heat dissipation, light weight, and upgraded lithium battery capacity to improve the integrate function and usability

#### **Features and Specification:**

- Output/Run Time:
  - o High: 2000 lumens/110minutes
  - o Medium: 600 lumens/9.5 hours
  - o Low: 120 lumens/46 hours
- Dimensions:
  - o Length: 12.8" (325mm)
  - o Head Diameter: 3.5" (90mm)
  - o Body Diameter: 2" (48.4mm)
  - o Weight: 2.7 lbs (1230.5g)
- Color: Black
- LED: Luminus SST-90 LED
- Material: Aluminum body with anti-scratching type III Hard Anodizing
- Battery: 7800mAh 7.4V rechargeable lithium battery
- Charger: AC 100 `220V 50~60HZ input . Recharge under constant current and voltage) C3A/8.4V

- Smooth reflector
- Lens: Tough ultra-clear tempering glass, with anti-reflective coating
- Striking bezel: Aluminum body with anti-scratching type III Hard Anodizing
- Large side switch for easy activation, even in thick gloves
- Features two gold plated, metal O Rings
- Anti-slip ergonomic knurling
- Beam intensity in center: 129600 candela
- Maximum throw: 720 meters
- Waterproof rating: IPX6
- Impact resistant up to 1.5 meters

### **Specifications**

| Dimensions:               | Length: 325mm, Head Diameter: 90mm Body Tube Diameter: 48.4mm                                                                |
|---------------------------|------------------------------------------------------------------------------------------------------------------------------|
| Weight:                   | 1230. 5g                                                                                                                     |
| Color:                    | Black                                                                                                                        |
| LED:                      | Luminus SST-90 LED                                                                                                           |
| Battery:                  | 7800mAh 7.4V rechargeable lithium battery                                                                                    |
| Charger:                  | AC $100{\sim}220\text{V}$ $50^{\circ}60\text{HZ}$ input. Recharge under constant current and voltage) $3\Lambda/8.4\text{V}$ |
| Reflector:                | Smooth reflector                                                                                                             |
| Lens:                     | Tough ultra-clear tempering glass, with anti-reflective coating                                                              |
| Striking bezel:           | Aluminum body with anti-scratching type III Hard Anodizing                                                                   |
| Switch:                   | Side switch                                                                                                                  |
| 0 ring:                   | 2 Gold plated, metal 0 rings                                                                                                 |
| Tube body knurling:       | Anti-slip knurling.                                                                                                          |
| Output and Run Time:      | High: 2000 lumens/110minutes; Medium: 600 lumens/9.5 hours; Low: 120 lumens/46 hours                                         |
| Strobe mode:              | 10 Hertz Strobe                                                                                                              |
| Beam intensity in center: | 129,600 candela                                                                                                              |
| Maximum throw:            | 720 meters                                                                                                                   |
| Waterproof rating:        | IPX6                                                                                                                         |
| Impact resistance:        | 1.5 (meters)                                                                                                                 |