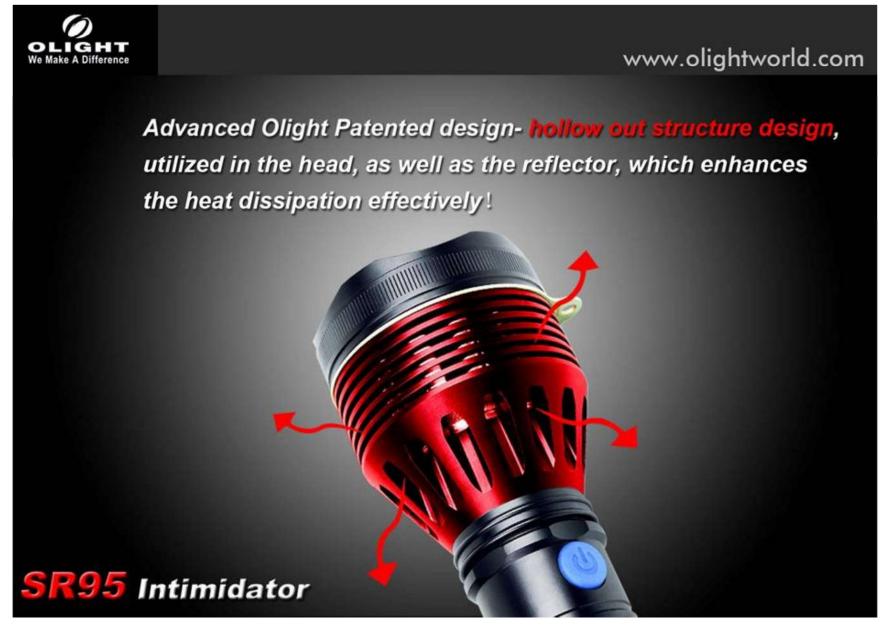

#### **Product Outline**

- Equipped with the top grade LUMINUS SST-90 LED, the SR95 can reach 2,000 lumens.
- High-efficiency, large diameter reflector designed for throw reaches up to 720 meters.
- A large capacity 7800mAh 7.4V rechargeable lithium battery pack guarantees long runtimes and is compatible with Olight SR90/91/92 LED flashlights.
- Lightweight aluminum body with anti-slip knurling.
- Advanced design utilizes the head, as well as the reflector, to aid in heat dissipation.
- 18mm diameter power button ensures ease of use even using thick gloves or in adverse conditions.