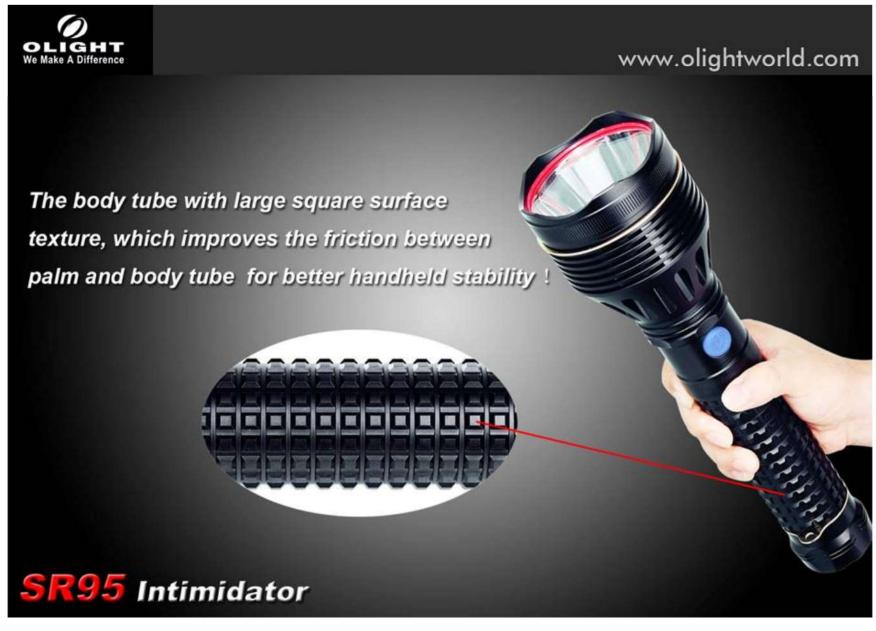

- Smooth reflector
- Lens: Tough ultra-clear tempering glass, with anti-reflective coating
- Striking bezel: Aluminum body with anti-scratching type III Hard Anodizing
- Large side switch for easy activation, even in thick gloves
- Features two gold plated, metal O Rings
- Anti-slip ergonomic knurling
- Beam intensity in center: 129600 candela
- Maximum throw: 720 meters
- Waterproof rating: IPX6
- Impact resistant up to 1.5 meters

#### **Product Outline**

- Equipped with the top grade LUMINUS SST-90 LED, the SR95 can reach 2,000 lumens.
- High-efficiency, large diameter reflector designed for throw reaches up to 720 meters.
- A large capacity 7800mAh 7.4V rechargeable lithium battery pack guarantees long runtimes and is compatible with Olight SR90/91/92 LED flashlights.
- Lightweight aluminum body with anti-slip knurling.
- Advanced design utilizes the head, as well as the reflector, to aid in heat dissipation.
- 18mm diameter power button ensures ease of use even using thick gloves or in adverse conditions.