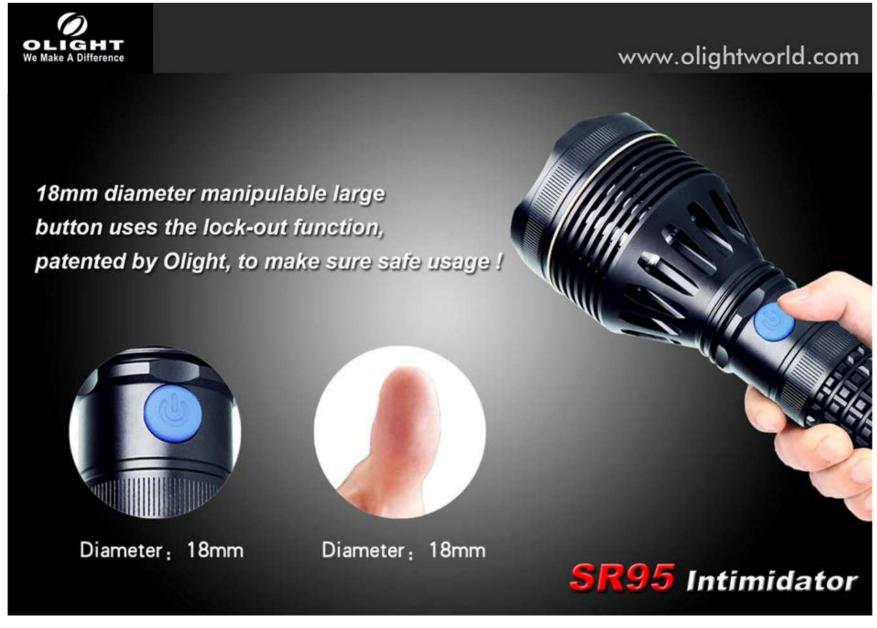

#### **Product Outline**

- Equipped with the top grade LUMINUS SST-90 LED, the SR95 can reach 2,000 lumens.
- High-efficiency, large diameter reflector designed for throw reaches up to 720 meters.
- A large capacity 7800mAh 7.4V rechargeable lithium battery pack guarantees long runtimes and is compatible with Olight SR90/91/92 LED flashlights.
- Lightweight aluminum body with anti-slip knurling.
- Advanced design utilizes the head, as well as the reflector, to aid in heat dissipation.
- 18mm diameter power button ensures ease of use even using thick gloves or in adverse conditions.

#### **Operating Instructions**

Momentary On: Press power button for 1 second, the SR95 will engage until button in released.

Memory: Light will activate most recent output brightness when turned on.

Mode Selection: Press and hold the power switch when On to change the output brightness among three available levels.

Strobe: Double-click the power switch to activate the strobe function. Once engaged, a single tap will turn the light off while a 1 second hold will bring the light back to a constant On.

<u>Lock-out function:</u> The flashlight can be locked to keep from unintentional activation. Cycle through "Low-Middle-High" 3 times to temporarily deactivate the power switch. To unlock, click the switch three times or reload the battery pack.