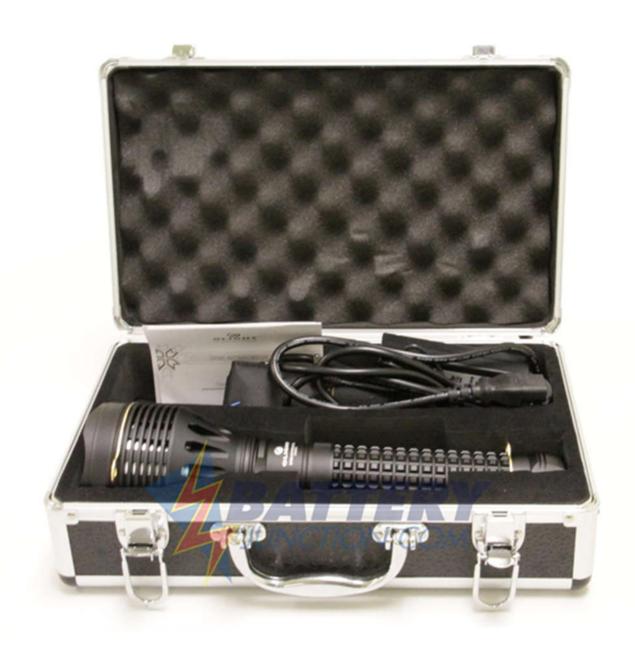

### Package Contents:

- (1) Light
- (1) rechargeable battery pack
- (1) strap
- (1) charger

**Olight SR95 Intimidator** 

Olight's SR95 is the newest generation of flashlights in the high-output Intimidator series. An advanced SST-90 LED generates an incredible 2,000 lumens, powered by a rechargeable lithium battery pack. With top of the line engineering and construction materials, the SR95 is optimized for heat dissipation while maintaining a comfortable, lightweight feel.

#### **Includes**

SR95 LED Flashlight

Carrying Strap

AC charger

Power cable for charger

User Manual

Warranty card