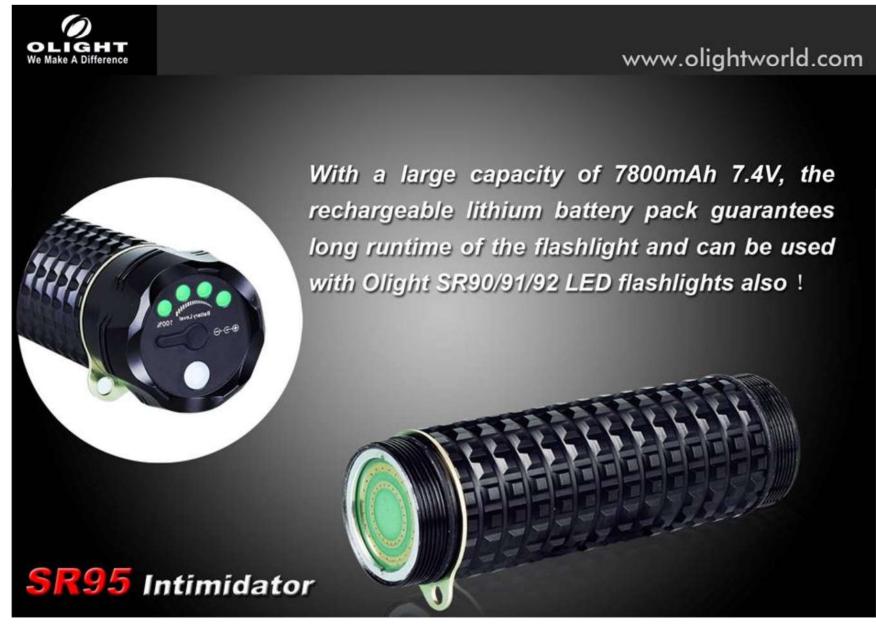

#### **Product Outline**

- Equipped with the top grade LUMINUS SST-90 LED, the SR95 can reach 2,000 lumens.
- High-efficiency, large diameter reflector designed for throw reaches up to 720 meters.
- A large capacity 7800mAh 7.4V rechargeable lithium battery pack guarantees long runtimes and is compatible with Olight SR90/91/92 LED flashlights.
- Lightweight aluminum body with anti-slip knurling.
- Advanced design utilizes the head, as well as the reflector, to aid in heat dissipation.
- 18mm diameter power button ensures ease of use even using thick gloves or in adverse conditions.

show a green light.

<u>Power Indication:</u> Press the power indicator button at the tail to see power status. 4 Green bars indicate high power;

fewer bars mean less; no bars means power shortage (need to recharge immediately)