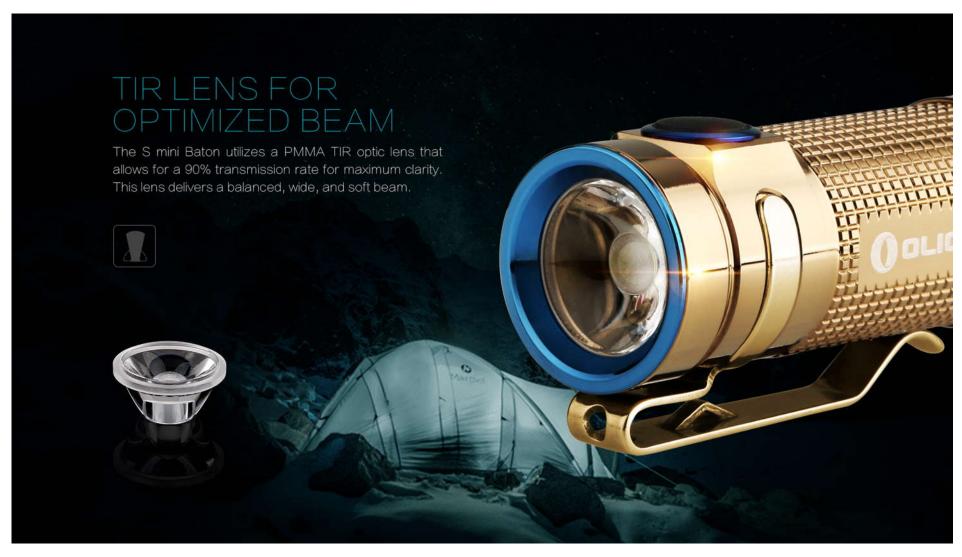

#### FEATURES:

Utilizes a cree XM-L2 LED paired with a high light transmission rate TIR Optic lens.

color temperatures: Neutral white for the titanium versions.

Compared to the original S1 Baton, the S mini has a 10% shorter length and a 10% increased maximum output to 550 lumens.

#### Parameter:

LENS:PMMA TIR lens LIGHT SOURCE:Cree XM-L2 Neutral White (TI ) WEIGHT (EXCLUDING BATTERY):1.11 oz/ 31.5g POWERED BY:1 x CR123A /1 x RCR123A