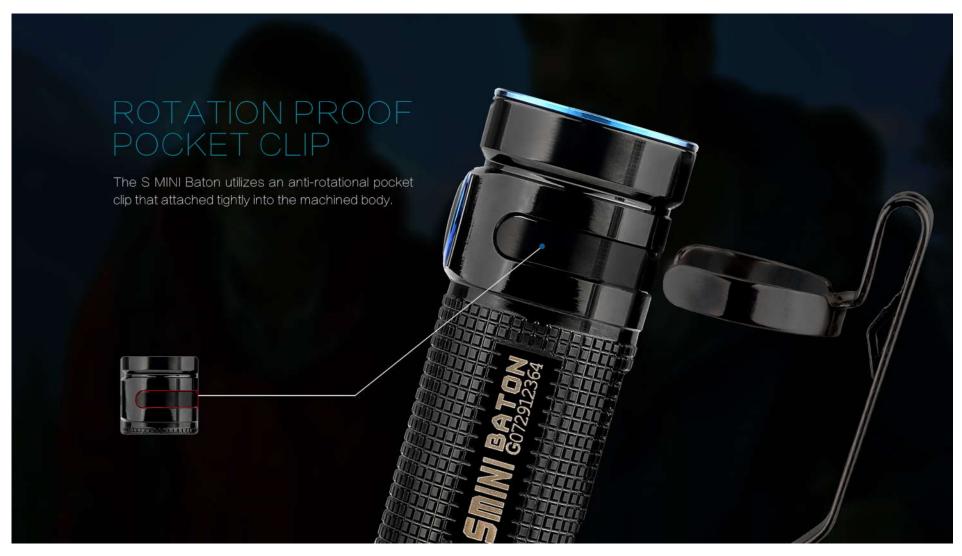

### ACCESSORIES:

Flashlight (with stainless steel clip) x1 1600mAh CR123A Battery x1 Instruction Manual