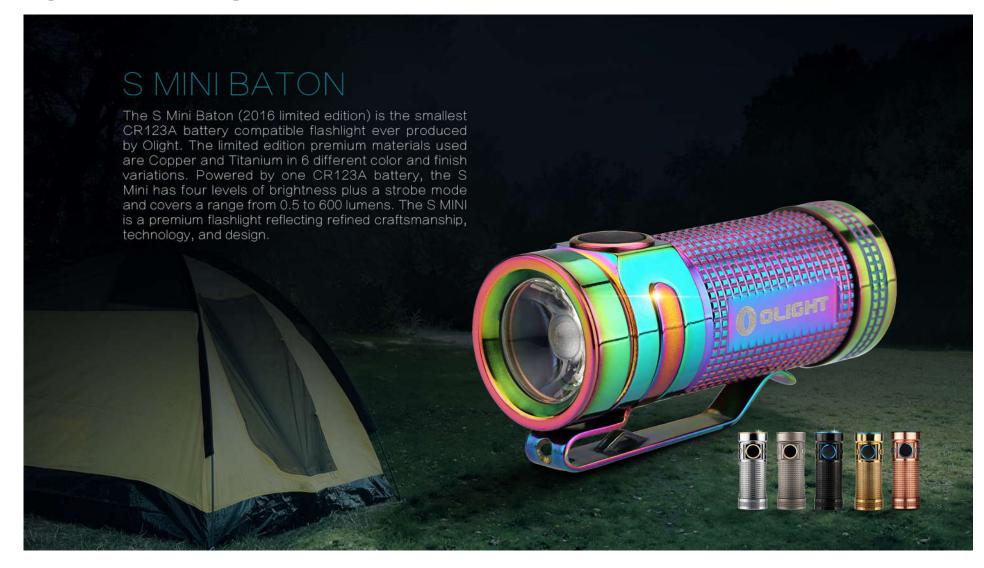

### PRODUCT DESCRIPTION:

The S Mini Baton is the smallest CR123A battery compatible flashlight ever produced by Olight. The limited edition premium materials used are Copper and Titanium in various finishes and colors. Powered by one CR123A battery, the S Mini has four levels of brightness plus a strobe mode and covers a range from 0.5 to 550 lumens. Compared to the original S1 Baton, the S mini has a 10% shorter length and a 10% increased maximum output to 550 lumens. The S mini uses red copper and titanium alloy as its body material and has six different versions to choose from. This is a premium flashlight reflecting refined workmanship, assembly, and PVD processing technology.