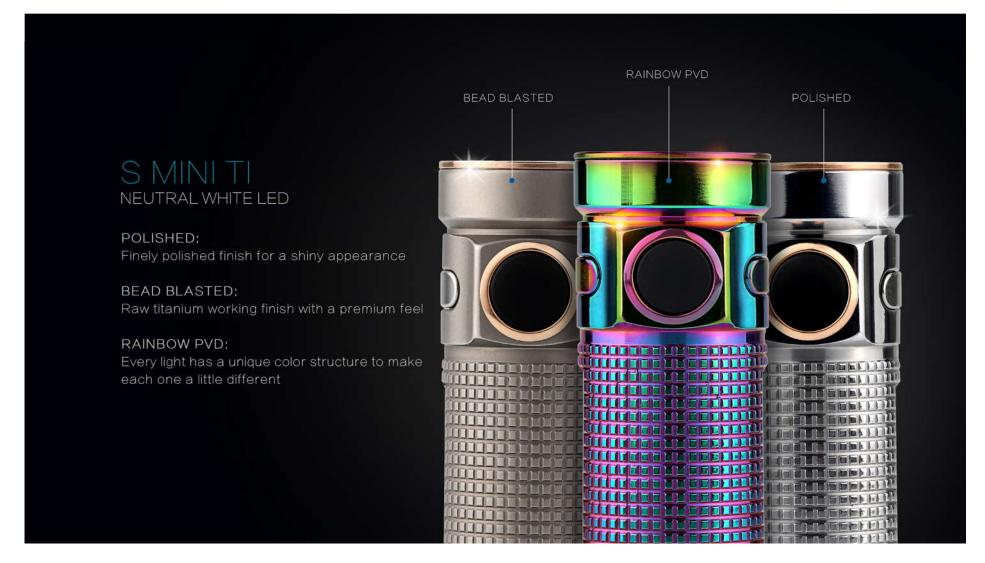

### PRODUCT DESCRIPTION:

The S Mini Baton is the smallest CR123A battery compatible flashlight ever produced by Olight. The limited edition premium materials used are Copper and Titanium in various finishes and colors. Powered by one CR123A battery, the S Mini has four levels of brightness plus a strobe mode and covers a range from 0.5 to 550 lumens. Compared to the original S1 Baton, the S mini has a 10% shorter length and a 10% increased maximum output to 550 lumens. The S mini uses red copper and titanium alloy as its body material and has six different versions to choose from. This is a premium flashlight reflecting refined workmanship, assembly, and PVD processing technology.

#### FEATURES:

Utilizes a cree XM-L2 LED paired with a high light transmission rate TIR Optic lens.

color temperatures: Neutral white for the titanium versions.

Compared to the original S1 Baton, the S mini has a 10% shorter length and a 10% increased maximum output to 550 lumens.