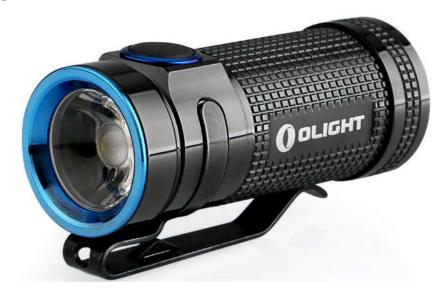

### PRODUCT DESCRIPTION:

The S Mini Baton is the smallest CR123A battery compatible flashlight ever produced by Olight. The limited edition premium materials used are Copper and Titanium in various finishes and colors. Powered by one CR123A battery, the S Mini has four levels of brightness plus a strobe mode and covers a range from 0.5 to 550 lumens. Compared to the original S1 Baton, the S mini has a 10% shorter length and a 10% increased maximum output to 550 lumens. The S mini uses red copper and titanium alloy as its body material and has six different versions to choose from. This is a premium flashlight reflecting refined workmanship, assembly, and PVD processing technology.

#### FEATURES:

Utilizes a cree XM-L2 LED paired with a high light transmission rate TIR Optic lens.

color temperatures: Neutral white for the titanium versions.

Compared to the original S1 Baton, the S mini has a 10% shorter length and a 10% increased maximum output to 550 lumens.