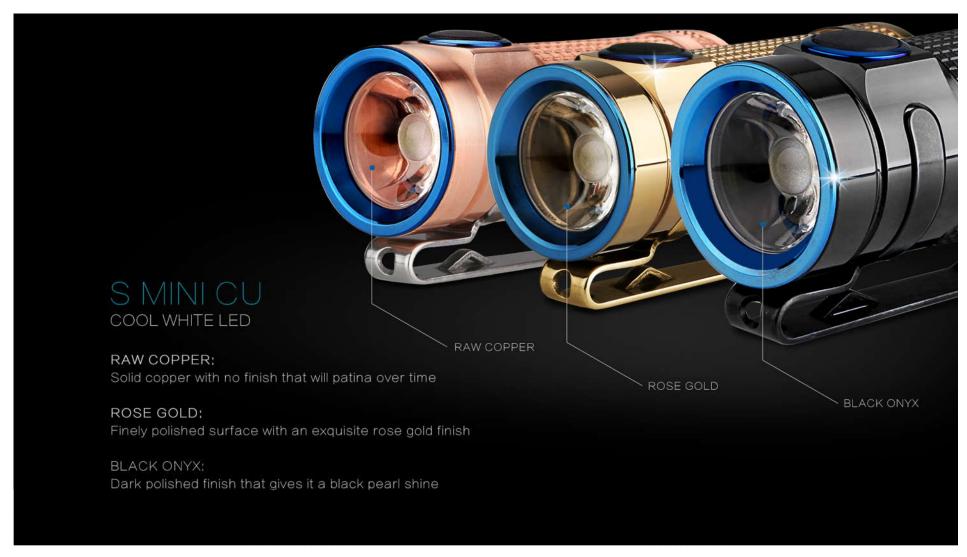

### PRODUCT DESCRIPTION:

The S Mini Baton is the smallest CR123A battery compatible flashlight ever produced by Olight. The limited edition premium materials used are Copper and Titanium in various finishes and colors. Powered by one CR123A battery, the S Mini has four levels of brightness plus a strobe mode and covers a range from 0.5 to 550 lumens. Compared to the original S1 Baton, the S mini has a 10% shorter length and a 10% increased maximum output to 550 lumens. The S mini uses red copper and titanium alloy as its body material and has six different versions to choose from. This is a premium flashlight reflecting refined workmanship, assembly, and PVD processing technology.