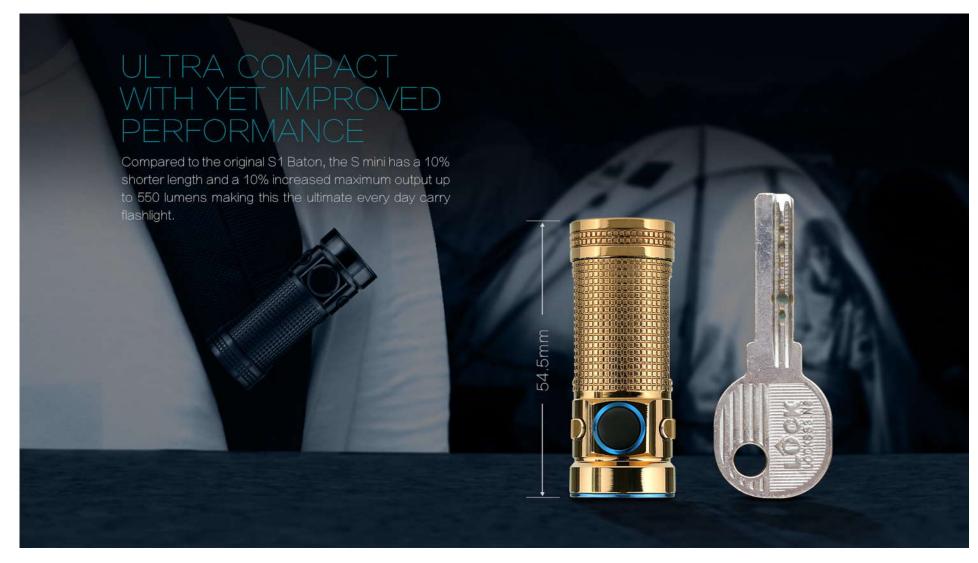

### PRODUCT DESCRIPTION:

The S Mini Baton is the smallest CR123A battery compatible flashlight ever produced by Olight. The limited edition premium materials used are Copper and Titanium in various finishes and colors. Powered by one CR123A battery, the S Mini has four levels of brightness plus a strobe mode and covers a range from 0.5 to 550 lumens. Compared to the original S1 Baton, the S mini has a 10% shorter length and a 10% increased maximum output to 550 lumens. The S mini uses red copper and titanium alloy as its body material and has six different versions to choose from. This is a premium flashlight reflecting refined workmanship, assembly, and PVD processing technology.

#### FEATURES:

Utilizes a cree XM-L2 LED paired with a high light transmission rate TIR Optic lens.

color temperatures: Neutral white for the titanium versions.

Compared to the original S1 Baton, the S mini has a 10% shorter length and a 10% increased maximum output to 550 lumens.