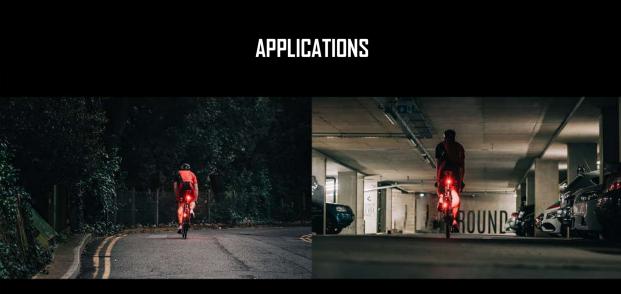

|
| LIGHT SOURCE                    | COB                                                                                                                                   |
| Packaging                       | Carton gift box                                                                                                                       |
| Use                             | Road cycling, MTB riding                                                                                                              |
| Package Contents                | <ul> <li>SEEMEE 30 (Batteries included) × 1</li> <li>Rubber Band × 1</li> <li>Micro USB Cable × 1</li> <li>User Manual × 1</li> </ul> |





Daily Commuting

Urban Riding

#### Brighter - Efficient Energy Consuming

Emits stronger light outputs while consuming less energy with high transparent lighting strap. More efficient lighting performance comparing to traditional red case tail light.