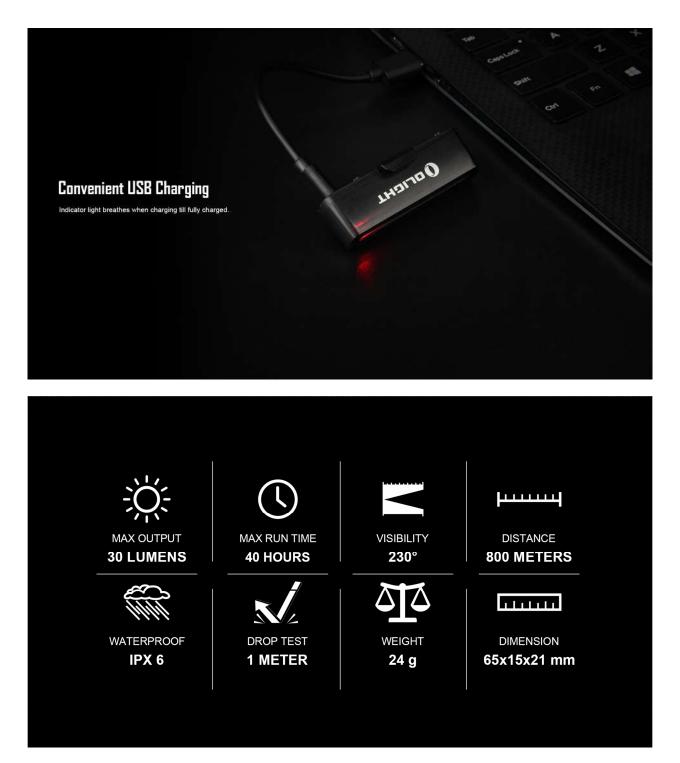

| GENERAL DATA<br>LIGHTING LEVELS |                                                                                                                                       |
|---------------------------------|---------------------------------------------------------------------------------------------------------------------------------------|
| Run-time LEVEL 4                | 40 hours                                                                                                                              |
| LEVEL 5 (lumens)                | COMET (30-0 lumens)                                                                                                                   |
| Run-time LEVEL 5                | 5.5 hours                                                                                                                             |
| LEVEL 6 (lumens)                | BREATHE (0-30 lumens)                                                                                                                 |
| Run-time LEVEL 6                | 4.5 hours                                                                                                                             |
| LEVEL 7 (lumens)                | SMART MODE DURING THE DAY, 30 lumens                                                                                                  |
| Run-time LEVEL 7                | 15.5 hours                                                                                                                            |
| LEVEL 8 (lumens)                | SMART MODE AT NIGHT, 3-30 lumens                                                                                                      |
| Run-time LEVEL 8                | 10.5 hours                                                                                                                            |
| TECHNICAL CHARACTERISTICS       |                                                                                                                                       |
| Waterproof                      | IPX6                                                                                                                                  |
| Weight (g / oz)                 | 24.0 / 0.85                                                                                                                           |
| Length (mm / in)                | 65.0 / 2.56                                                                                                                           |
| Width (mm / in)                 | 15.0 / 0.59                                                                                                                           |
| Height (mm / in)                | 21.0 / 0.82                                                                                                                           |
| LIGHT SOURCE                    | COB                                                                                                                                   |
| Packaging                       | Carton gift box                                                                                                                       |
| Use                             | Road cycling, MTB riding                                                                                                              |
| Package Contents                | <ul> <li>SEEMEE 30 (Batteries included) × 1</li> <li>Rubber Band × 1</li> <li>Micro USB Cable × 1</li> <li>User Manual × 1</li> </ul> |