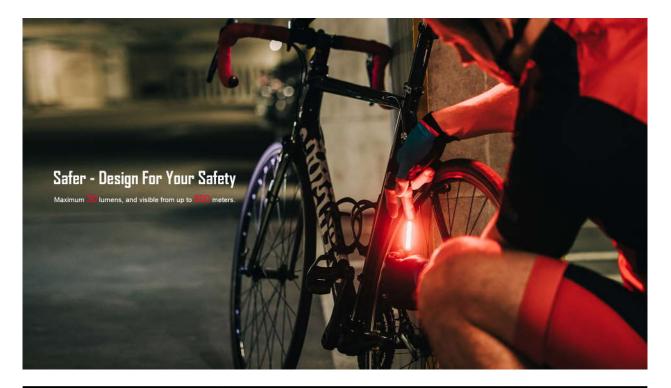

|
| LIGHT SOURCE                    | COB                                                                                                                                   |
| Packaging                       | Carton gift box                                                                                                                       |
| Use                             | Road cycling, MTB riding                                                                                                              |
| Package Contents                | <ul> <li>SEEMEE 30 (Batteries included) × 1</li> <li>Rubber Band × 1</li> <li>Micro USB Cable × 1</li> <li>User Manual × 1</li> </ul> |





Daily Commuting

Urban Riding

#### Brighter - Efficient Energy Consuming

Emits stronger light outputs while consuming less energy with high transparent lighting strap. More efficient lighting performance comparing to traditional red case tail light.