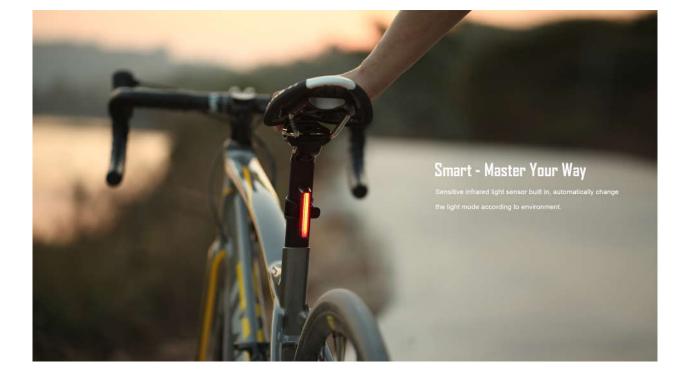

|
| Packaging                       | Carton gift box                                                                                                                       |
| Use                             | Road cycling, MTB riding                                                                                                              |
| Package Contents                | <ul> <li>SEEMEE 30 (Batteries included) × 1</li> <li>Rubber Band × 1</li> <li>Micro USB Cable × 1</li> <li>User Manual × 1</li> </ul> |





Daily Commuting

Urban Riding

#### Brighter - Efficient Energy Consuming

Emits stronger light outputs while consuming less energy with high transparent lighting strap. More efficient lighting performance comparing to traditional red case tail light.