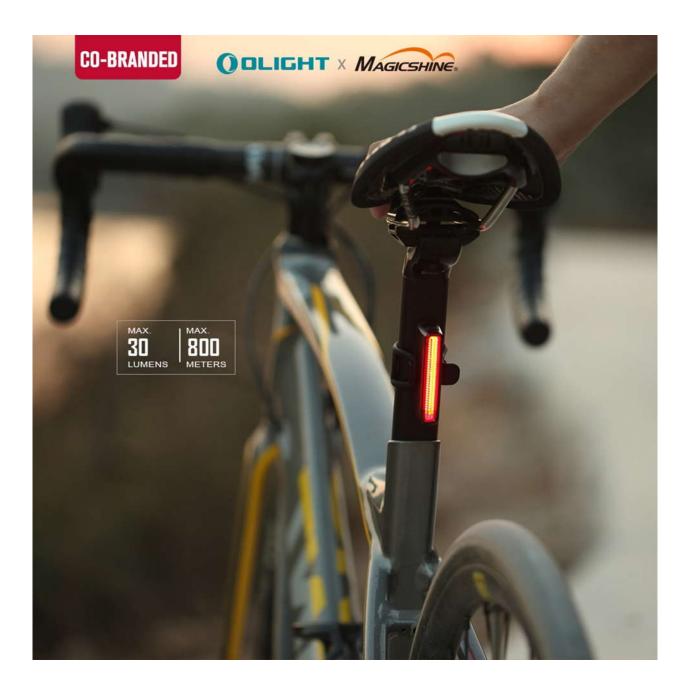

#### Brighter - Efficient Energy Consuming

Emits stronger light outputs while consuming less energy with high transparent lighting strap. More efficient lighting performance comparing to traditional red case tail light.