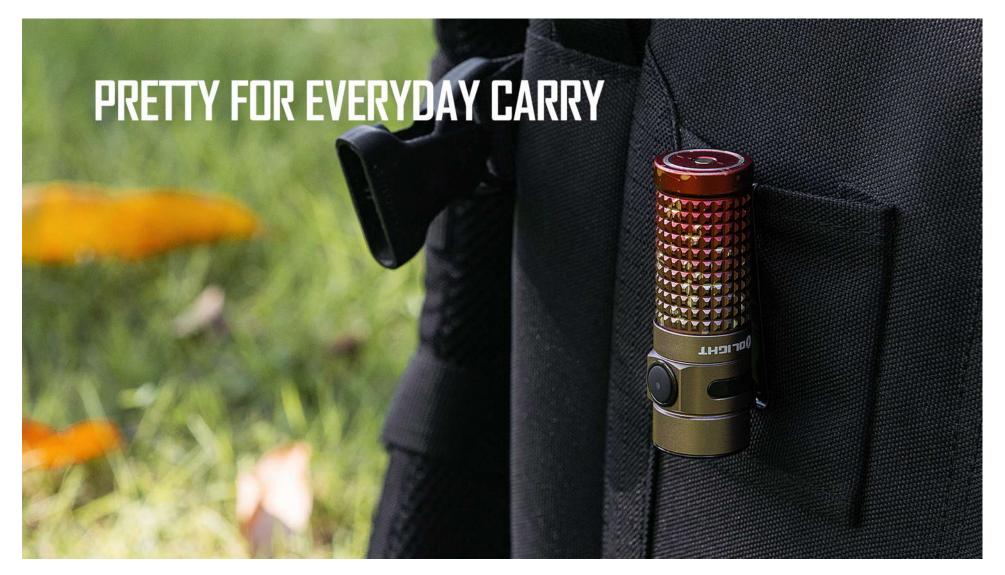

### ✔ Classic Pocket EDC Torch

Lava Camouflage is pretty for everyday carry or collection.