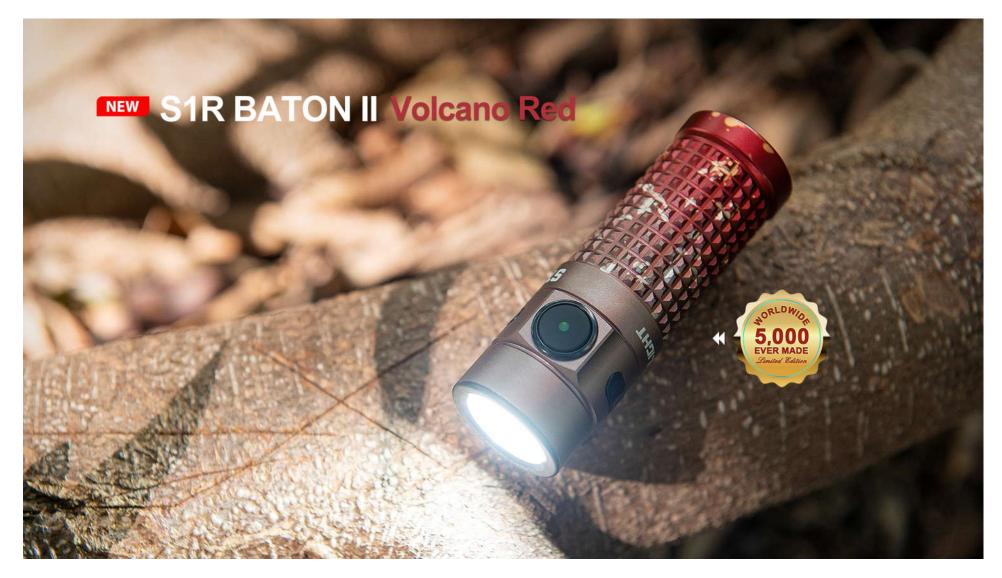

### **Greater Output Delivered**

Powered by a single IMR16340 battery, the S1R Baton II reaches a max of 1000 lumens output.