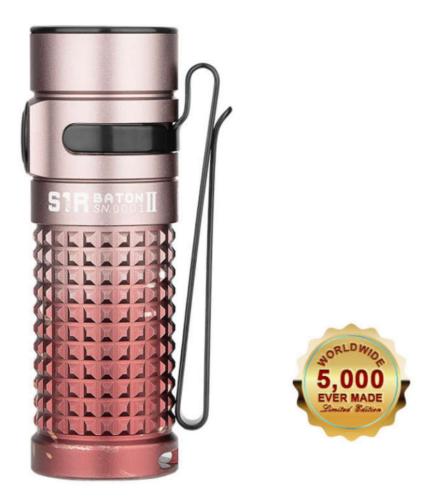

- Easy Carrying: Dual direction pocket clip allows it to be attached to belts, pockets, and backpacks for, or attached to the hat brim
- Battery Display: Keep track of your remaining battery with three-color indicator light
- Ergonomic Design: Features an articulate texturized body pattern that provides a great feel resulting in a firmer grip

**GENERAL DATA** Beam Distance: 476 ft (145 m) Max Performance: 1,000 lumens Charging Type: Magnetic USB Charge Base Compatible Batteries: IMR16340 Max Light Intensity: 5,250 candela Light Source: High Performance CW LED Lens / Reflector Type: TIR Optic Lens Mode Operation: Side Switch Form / Size Factor: Small Size (Car key / Zippo Lighter) Series: Series Baton (EDC, General Use) LIGHTING LEVELS: Turbo: 1,000~300 lumens Run time Turbo: 1.5 minutes + 37 minutes High: 600~300 lumens Run time High: 1.5 minutes + 45 minutes Med: 60 lumens Run time Med: 220 minutes Low: 12 lumens Run time Low: 20 hours Moon: 0.5 lumen Run time Moon: 8 days Strobe: Yes SOS / BEACON: No **TECHNICAL CHARACTERISTICS** Waterproof: IPX8 Weight: 1.8 oz (51 g) Length: 2.48 in (63 mm) Head Diameter: 0.83 in (21 mm) Body Diameter: 0.83 in (21 mm) Packaging: Carton Box Use: Everyday Carry, Key-chain, Car, Camping, Fishing, Household, EDC, General Use