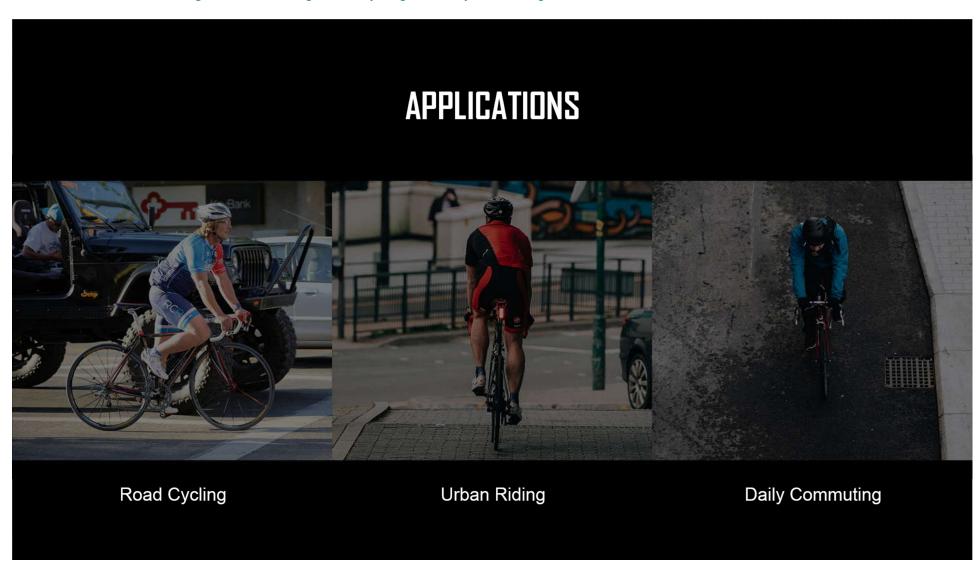

### **✓** Applications

RN 180 TL is a new bike tail light for Road Riding, Urban Cycling, and Daily Commuting.