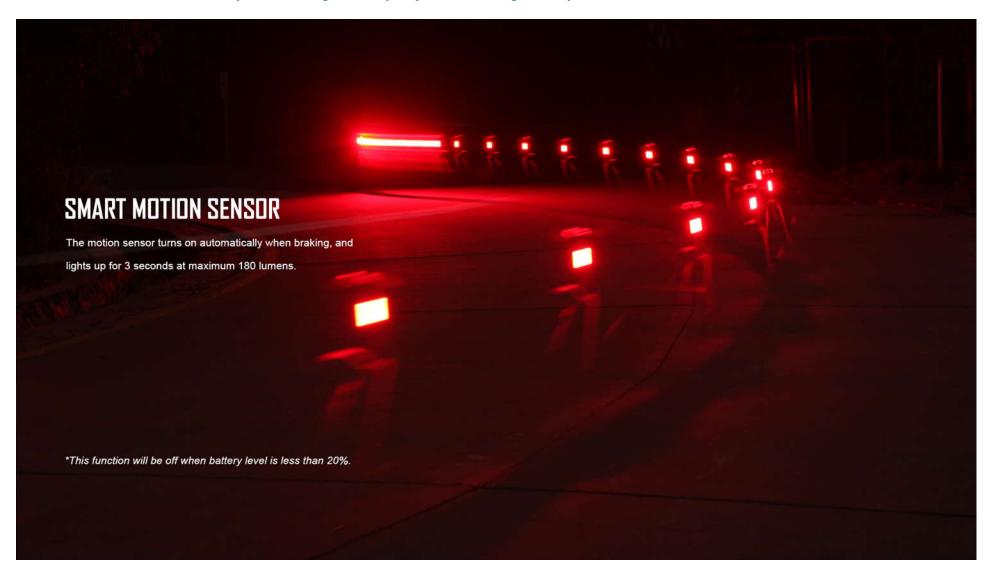

#### **✓** Smart Motion Sensor

A built-in motion sensor automatically turns to a brighter steady output when braking normally.

#### **✓** Safe & Smart Life

Featuring the latest light a motion sensors. RN 180 TL Will sense when a rider has engaged a sudden stop and will increase its output to 180 lumens in a frenzy of flashes, warning fellow travelers and motorists.