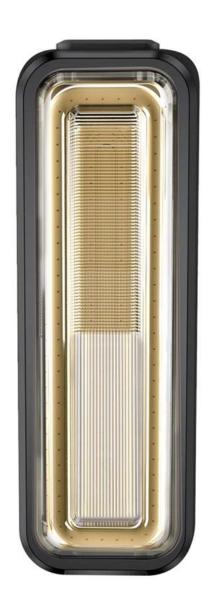

#### **✓** See Me Day and Night

With a highly transparent light strip design, the max output can reach up to 180 lumens. It will protect you day and night.

### **✓** Applications

RN 180 TL is a new bike tail light for Road Riding, Urban Cycling, and Daily Commuting.