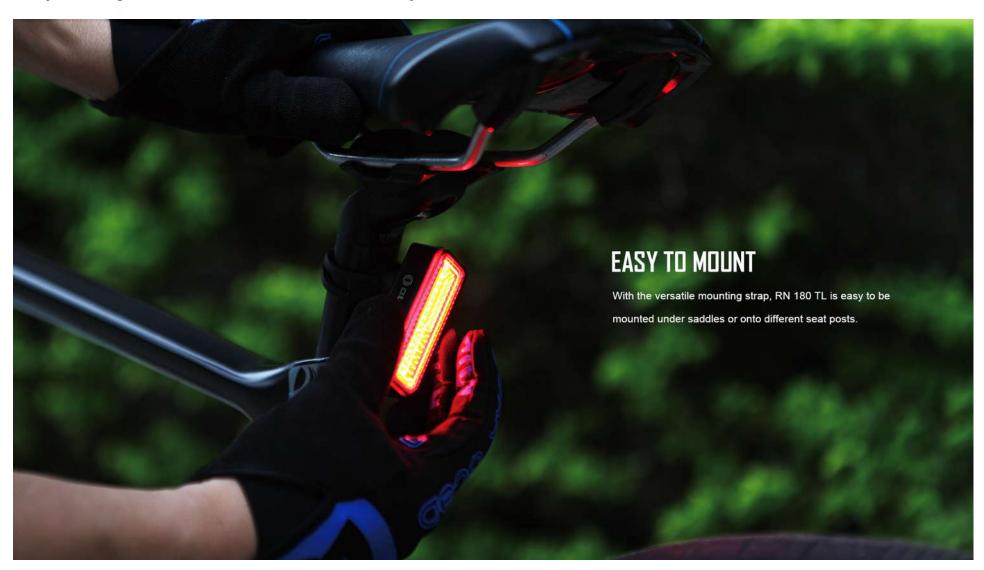

### **✓** Easy to Mount

Multiple mounting methods to fit in saddles and with different seat posts.

MAX OUTPUT **180 LUMENS** 

MAX RUNTIME
18 HOURS

VISIBILITY **260°** 

DISTANCE **2,000 METERS** 

WATER RESISTANT IPX 6