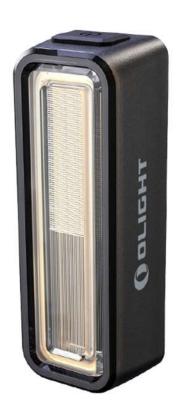

#### **✓** See Me Day and Night

With a highly transparent light strip design, the max output can reach up to 180 lumens. It will protect you day and night.

### **✓** Applications

RN 180 TL is a new bike tail light for Road Riding, Urban Cycling, and Daily Commuting.