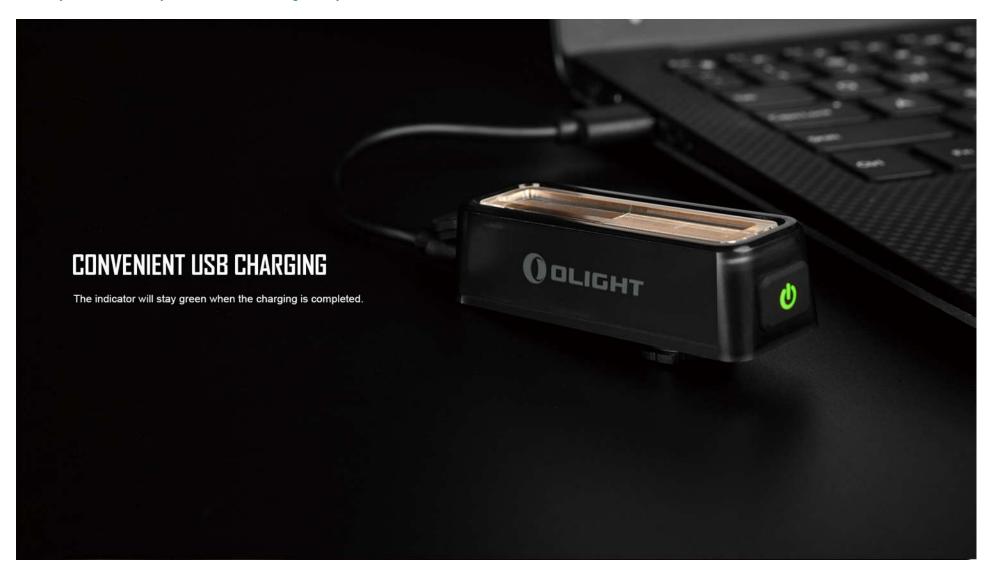

### **✓** Convenient USB Charging

Memory function, battery indicator, and rechargeability via USB cable.