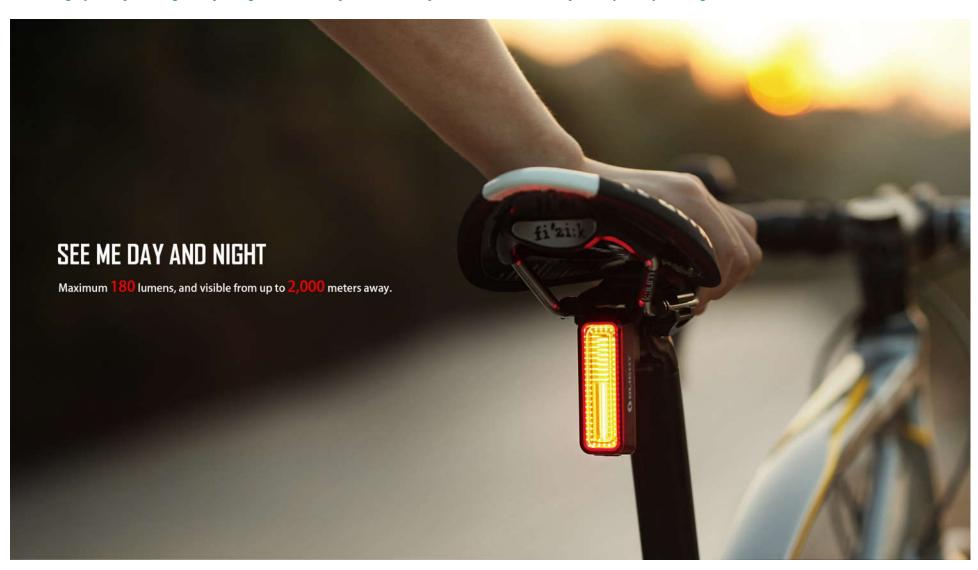

#### **✓** See Me Day and Night

With a highly transparent light strip design, the max output can reach up to 180 lumens. It will protect you day and night.