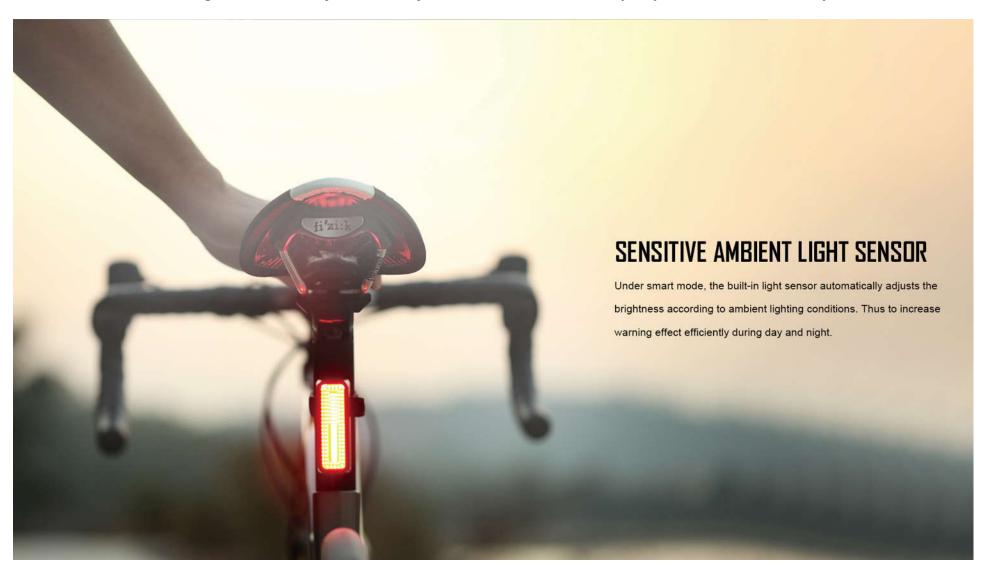

#### **✓** Sensitive Ambient Light Sensor

With the same sensors, the tail light enters into a sleep mode to save power after one minute of inactivity. Any movement will immediately re-activate the unit.