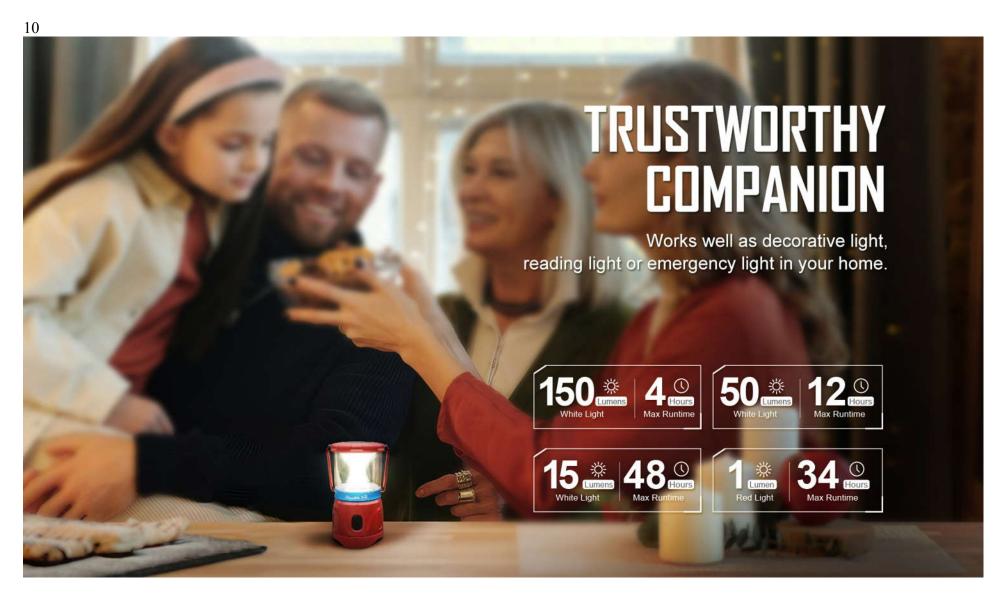

# **✓** Trustworthy Compaion

Works well as decorative light, reading light or emergency light in your home.

Light FormHigh-Performance LEDMode OperationMotion-Sensitive Button

Form/Size Factor Mini Size

LIGHTING LEVELS

LEVEL 1 (lumens) 150

Run-time LEVEL 1 • 4 hours

LEVEL 2 (lumens) 50

Run-time LEVEL 2 • 12 hours

LEVEL 3 (lumens) 15

Run-time LEVEL 3 • 48 hours

Red Light (lumens) 1

Run-time Red Light • 34 hours

Strobe No SOS / BEACON No

TECHNICAL CHARACTERISTICS

Waterproof IPX4

 Weight (g / oz)
 239/ 8.43