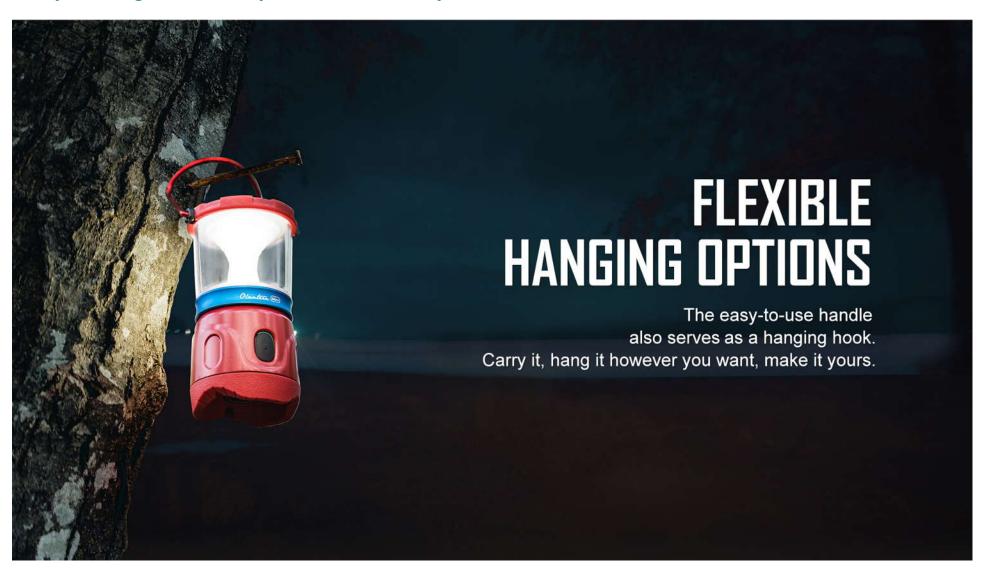

## **✓** Flexible Hanging Options

The easy-to-use handle also serves as a hanging hook. You can even attach a magnetic hook to it. Carry it, hang it however you want, make it yours.