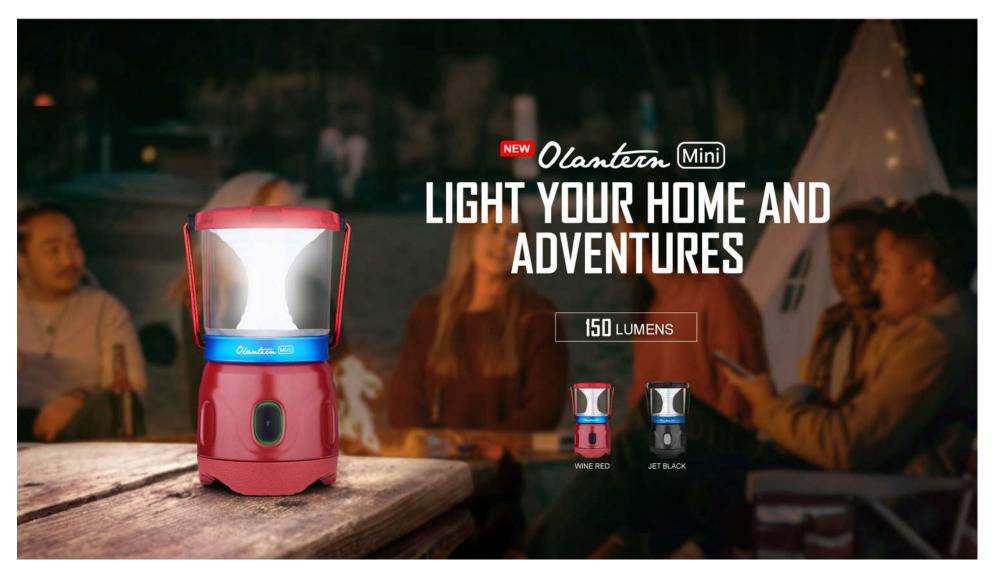

# **✓** Light Your Home And Adventures

Olantern Mini is a compact and sleek backpacking lantern that delivers excellent runtimes and output for its size.