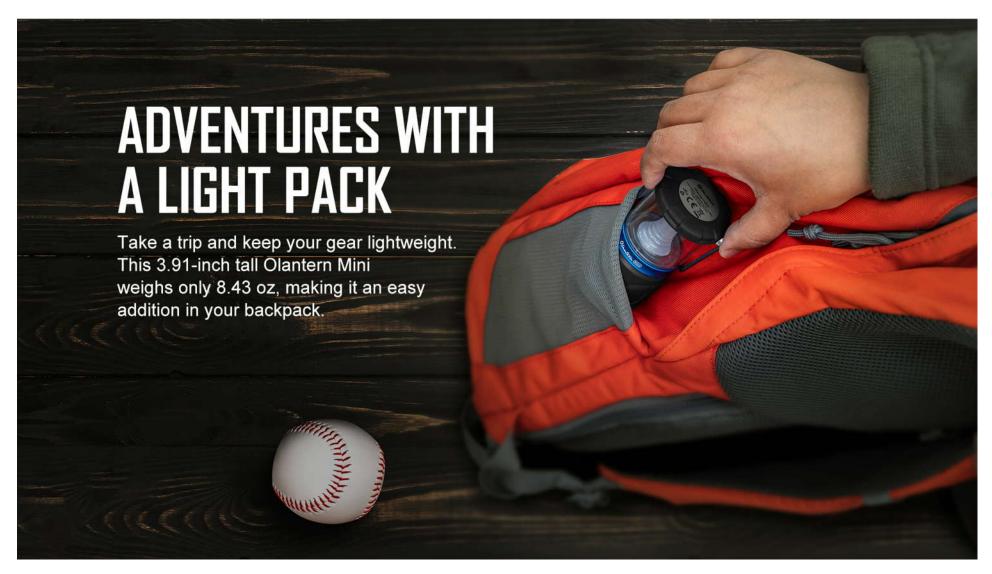

## **✓** Adventures With Light Pack

Take a trip and keep your gear lightweight. This 3.91-inch tall Olantern Mini weighs only 8.43 oz, making it an easy addition in your backpack.