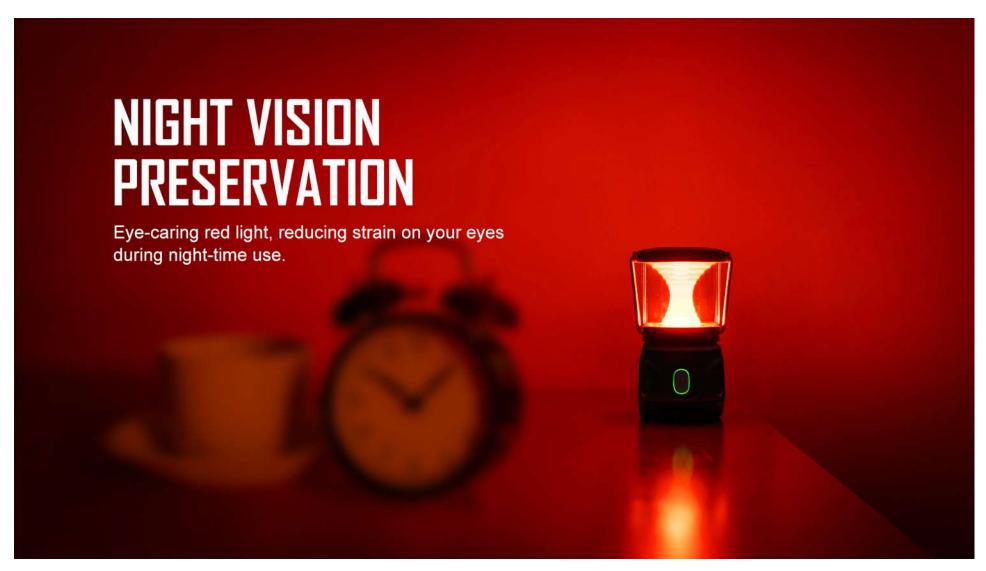

# **✓** Night Vision Preservation

Eye-caring red light, reducing strain on your eyes during night-time use.