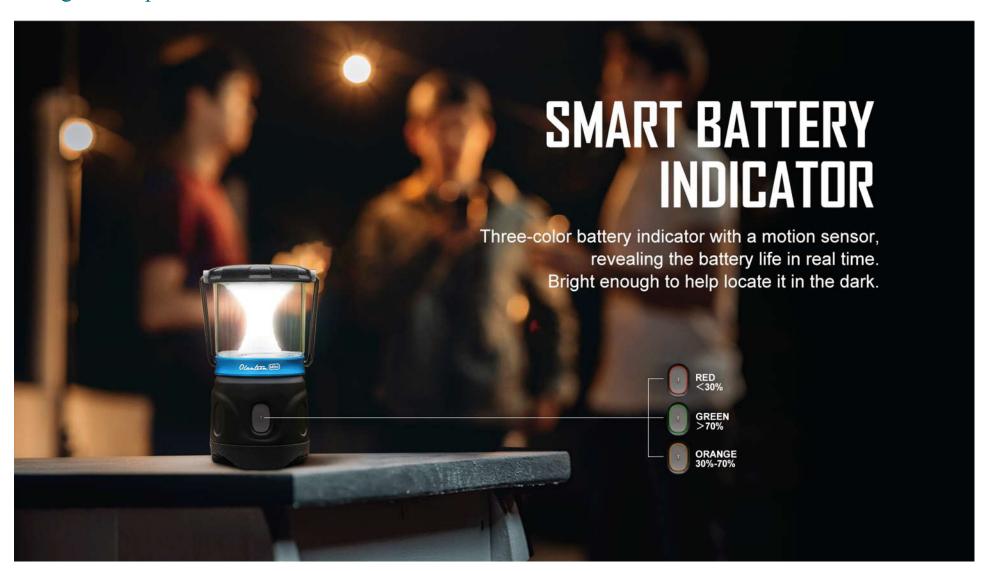

# **✓** Smart Battery Indicator

Three-color battery indicator with a motion sensor, revealing the battery life in real time. Bright enough to help locate it in the dark.