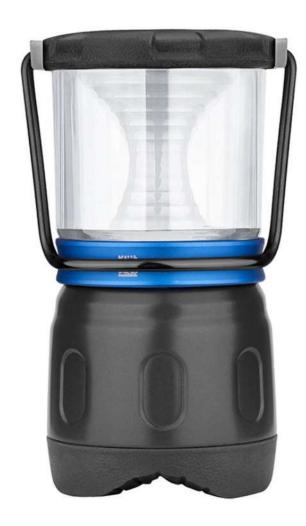

## **✓** Durable And Stylish

Sleek design with a robust zinc alloy body. An optimal balance between style and function.

**150 LUMENS** 

**48 HOURS** 

WEIGHT

8.43oz/239g

**BATTERY** 

CUSTOMIZED 2000mAh 26350 RECHARGEABLE BATTERY (BUILT-IN)