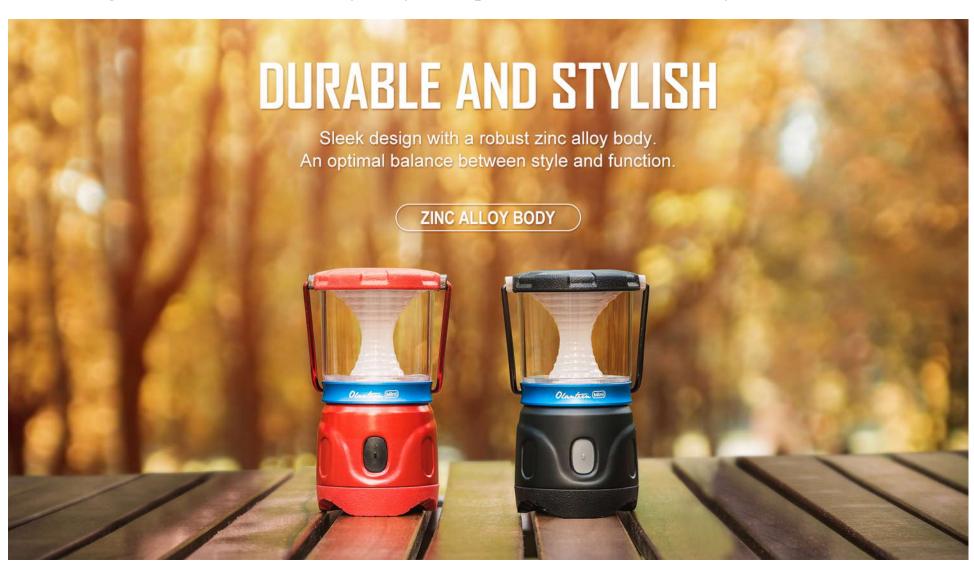

## **✓** Durable And Stylish

Sleek design with a robust zinc alloy body. An optimal balance between style and function.

**150 LUMENS** 

**48 HOURS** 

WEIGHT

8.43oz/239g

**BATTERY** 

CUSTOMIZED 2000mAh 26350 RECHARGEABLE BATTERY (BUILT-IN)