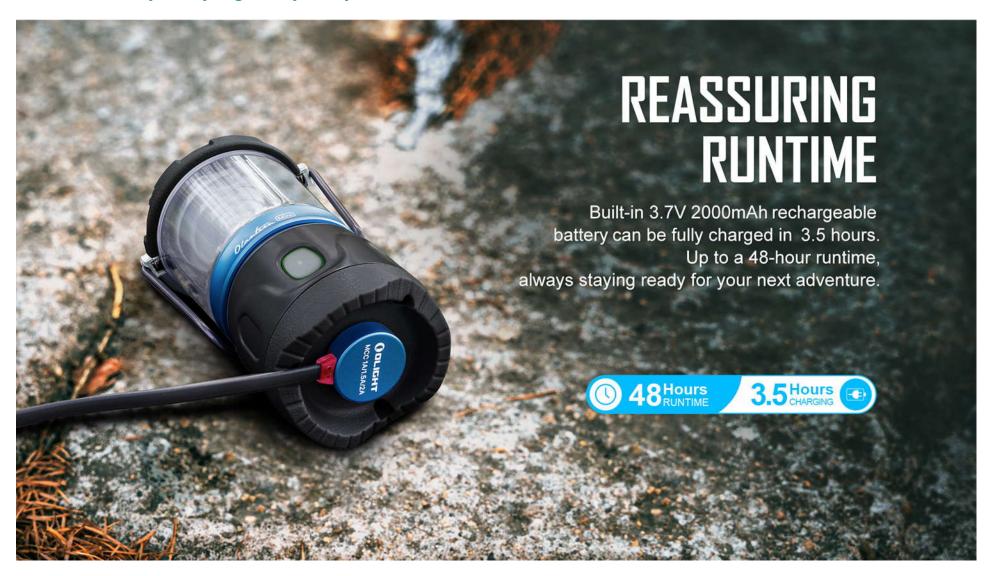

# **✓** Reassuring Runtime

Built-in 3.7V 2000mAh rechargeable battery can be fully charged in 3.5 hours. Up to a 48-hour runtime, always staying ready for your next adventure.