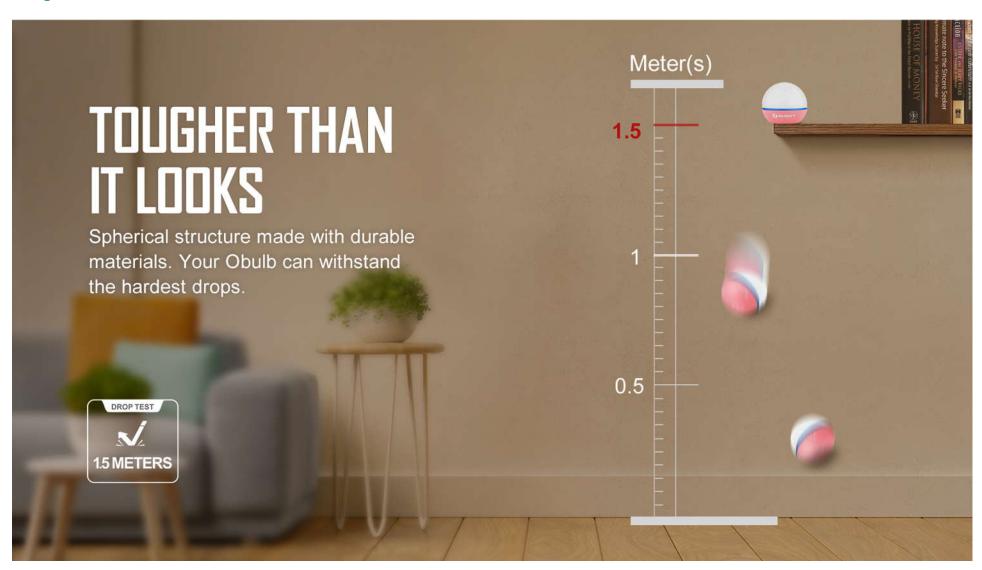

## **✓** Tougher Than It Looks

Spherical structure made with durable materials allowing your Obulb to withstand the hardest drops.

**GENERAL DATA** 

Max. Performance (lumens) 55

Charge type MCC 1A Magnetic USB Cable
Compatible Batteries 630mAh rechargeable battery