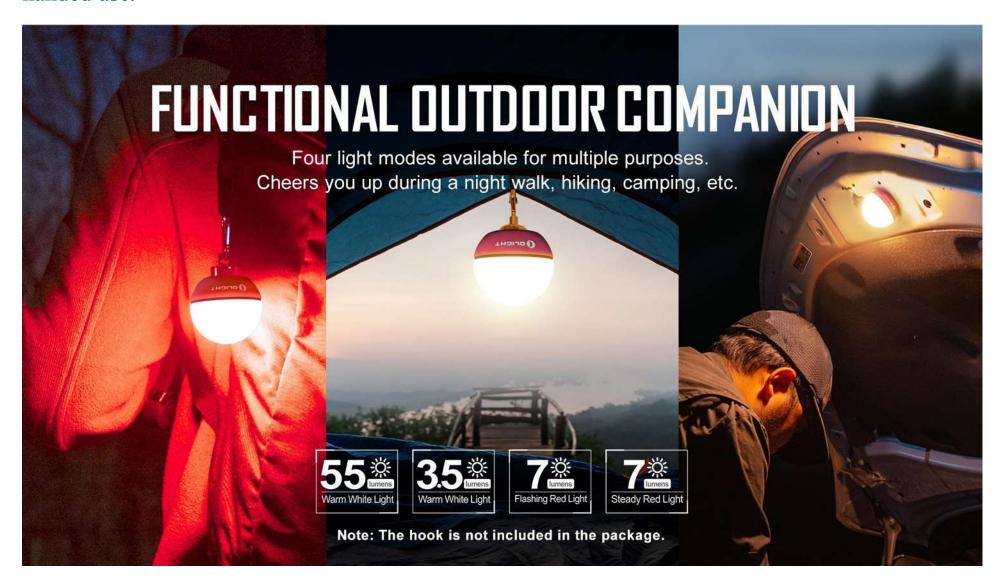

# **✓** The Perfect Nightlight

The soft 3.5-lumen low mode is the perfect sleep companion for a nice night's rest.

# **✓** Signal for Help

The red-light mode is perfect for breakdowns by using the flashing red light.

Light FormHigh Performance White LED (2700K)Light FormHigh Performance Red LED (620nm)

**Mode Operation** rubber-coating button

Form/Size Factor Mini Size

White LIGHTING LEVELS

LEVEL 1 (lumens) 55

Run-time LEVEL 1 • 3 hours

LEVEL 2 (lumens) 3.5

Run-time LEVEL 2 • 56 hours

**RED LIGHTING MODULE (lumens)** 7

Steady

**Run-time** 7 Hours

**RED LIGHTING MODULE (lumens)** 

Flashing

**Run-time** 30 Hours