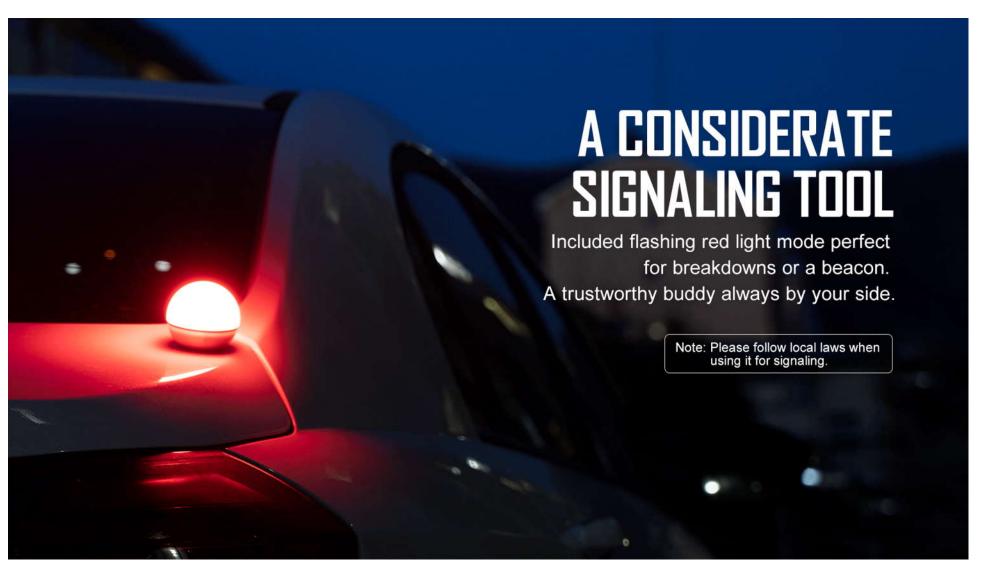

# **✓** Signal for Help

The red-light mode is perfect for breakdowns by using the flashing red light.