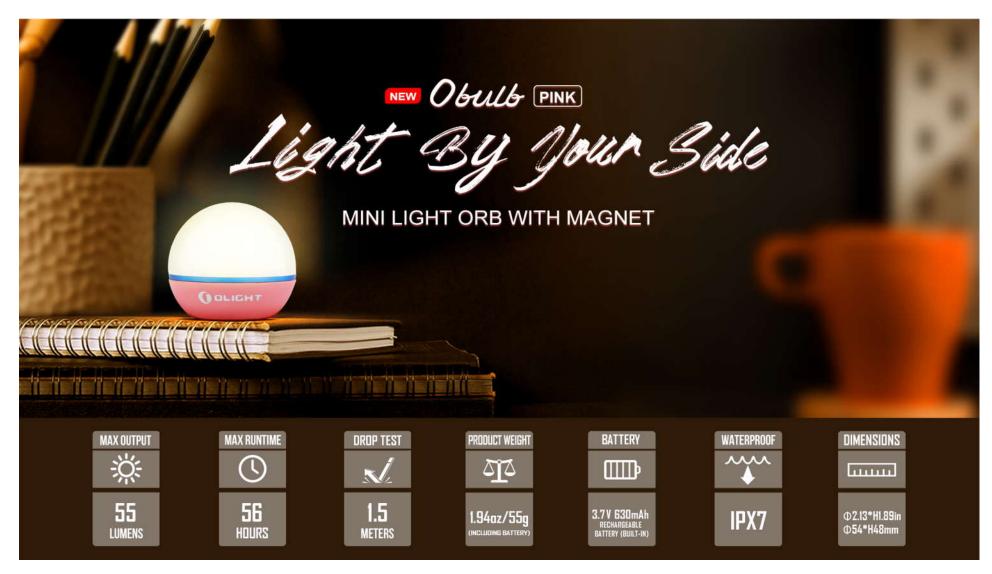

- Innovative 4-mode orb light for camping, emergency power outage, signaling, ambiance lighting, and decoration
- 2.13in diameter and 1.94oz in weight, easy to carry and convenient for one-handed use.
- Magnetic bottom attaching firmly to almost anything with the included adhesive metal badge
- Durable and entertaining life companion that's IPX7 waterproof and 1.5-meter impact-resistant

# **✓** Lightweight and Compact

Measuring in with a 2.13 in. diameter and only weighing 1.94oz/55g, the Obulb is perfect for one-handed use.

# **✓** IPX7 Waterproof and 1.5-meter Impact-resistant

The waterproof Obulb light can be used as a pool light or game partner. Enjoy your family time without worry.

## **✓** Tougher Than It Looks

Spherical structure made with durable materials allowing your Obulb to withstand the hardest drops.

**GENERAL DATA** 

Max. Performance (lumens) 55

Charge type MCC 1A Magnetic USB Cable
Compatible Batteries 630mAh rechargeable battery