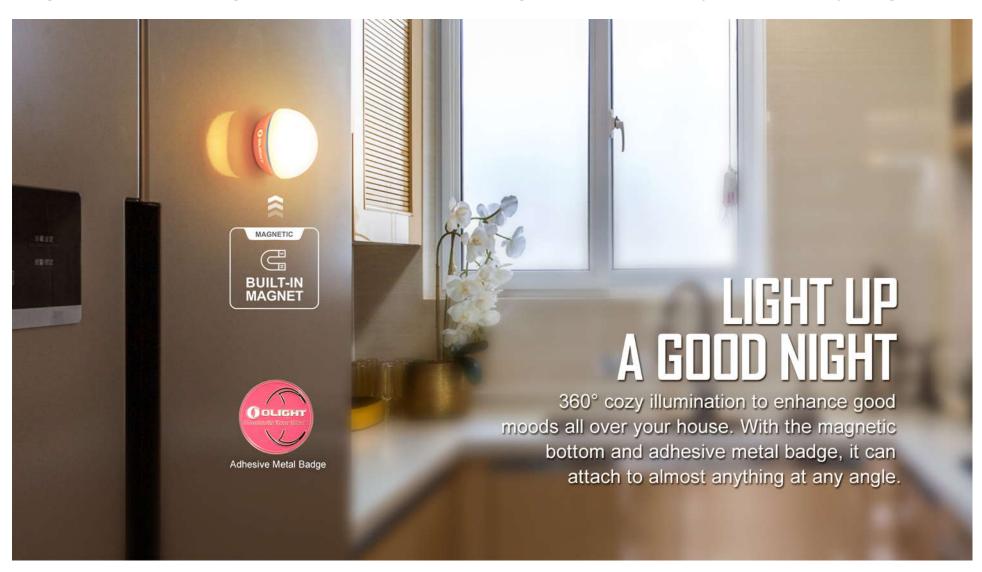

# **✓** Shine, Attach, Play

Extremely simple one-button operation. Light up a good time with friends and family. Magnetic underneath, along with an included adhesive metal badge to attach it to anything.

# **✓** Light Up A Good light

Magnetic bottom, along with the adhesive metal badge, can attach firmly to almost anything.