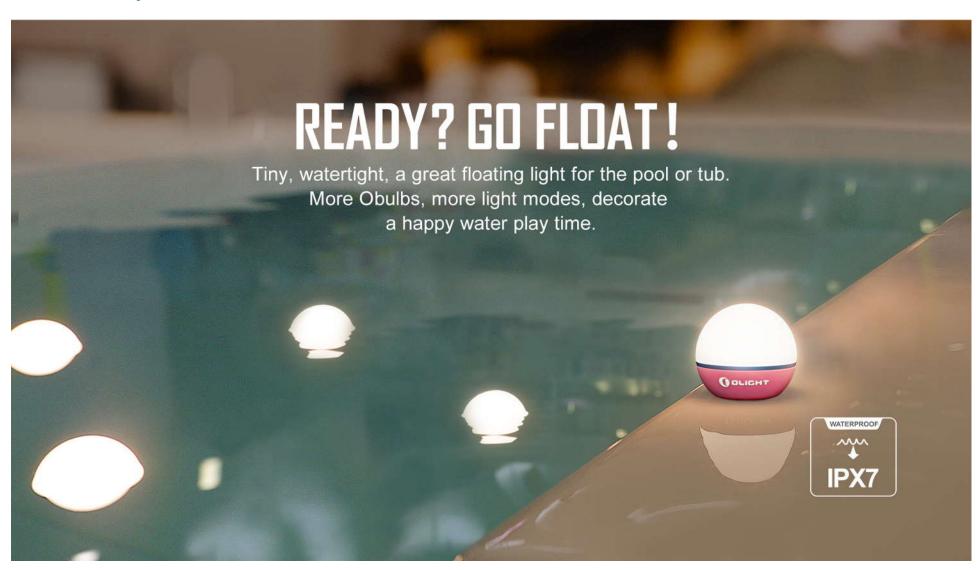

# **✓** IPX7 Waterproof and 1.5-meter Impact-resistant

The waterproof Obulb light can be used as a pool light or game partner. Enjoy your family time without worry.