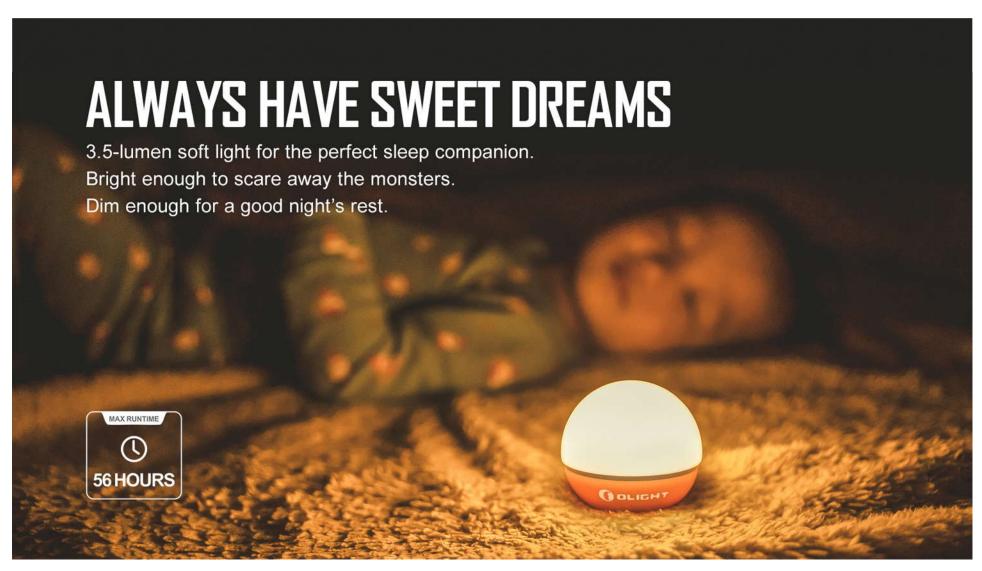

# **✓** The Perfect Nightlight

The soft 3.5-lumen low mode is the perfect sleep companion for a nice night's rest.