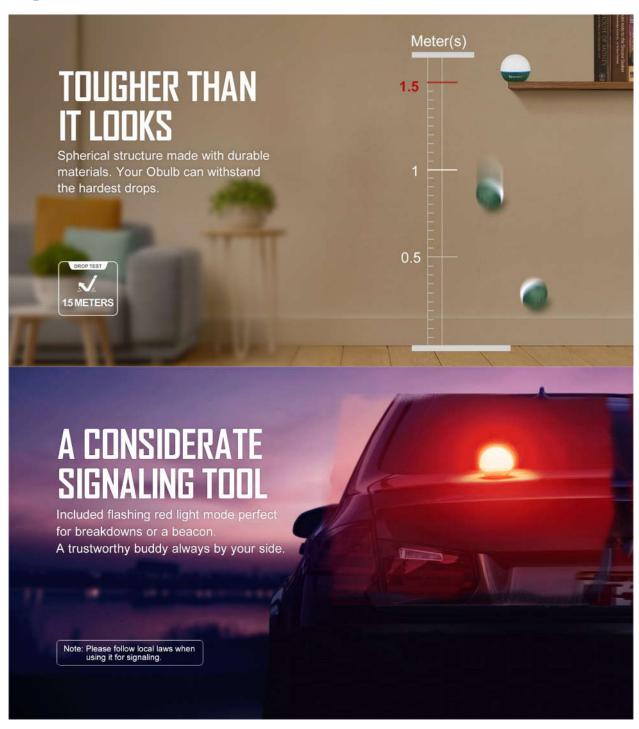

- Innovative 4-mode orb light for camping, emergency power outage, signaling, ambiance lighting, and Christmas decoration
- 2.13in diameter and 1.94oz in weight, convenient for one-handed hold and easy to carry around
- Magnetic bottom attaching tightly to almost anything with the included adhesive metal badge
- Durable entertaining life companion with IPX7 waterproof and 1.5-meter impact-resistant

**Steady** 

7 Hours **Run-time** 

**RED LIGHTING MODULE (lumens)** 

**Flashing** 

**Run-time** 30 Hours

No Strobe SOS / BEACON No

TECHNICAL CHARACTERISTICS

Waterproof IPX7 Weight (g / oz) 55/ 1.94 Height (mm / in) 48/ 1.89 **Packaging** Carton Box