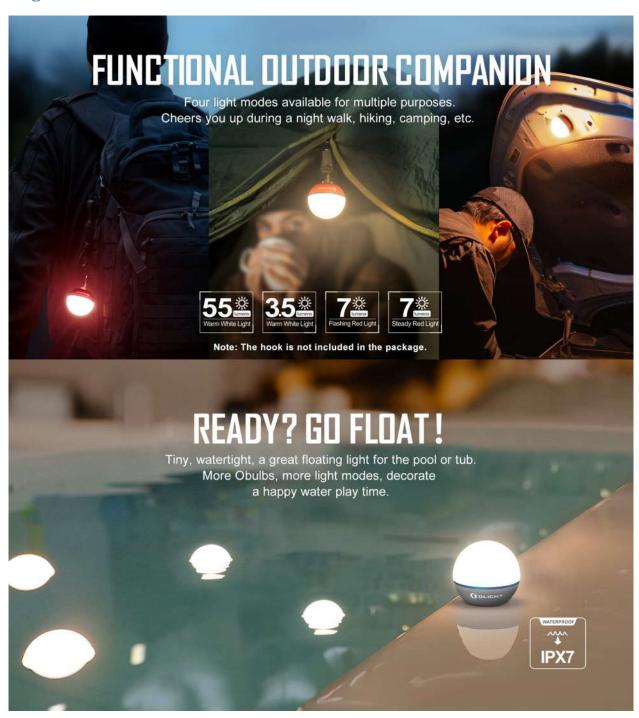

- Innovative 4-mode orb light for camping, emergency power outage, signaling, ambiance lighting, and Christmas decoration
- 2.13in diameter and 1.94oz in weight, convenient for one-handed hold and easy to carry around
- Magnetic bottom attaching tightly to almost anything with the included adhesive metal badge
- Durable entertaining life companion with IPX7 waterproof and 1.5-meter impact-resistant

**Mode Operation** rubber-coating button

Form/Size Factor Mini Size

White LIGHTING LEVELS

LEVEL 1 (lumens) 55

3 hours **Run-time LEVEL 1** 

3.5 LEVEL 2 (lumens)

56 hours **Run-time LEVEL 2** 

**RED LIGHTING MODULE (lumens)** 7

**Steady** 

7 Hours **Run-time** 

**RED LIGHTING MODULE (lumens)** 

**Flashing** 

**Run-time** 30 Hours

No Strobe SOS / BEACON No

TECHNICAL CHARACTERISTICS

Waterproof IPX7 Weight (g / oz) 55/ 1.94 Height (mm / in) 48/ 1.89 **Packaging** Carton Box