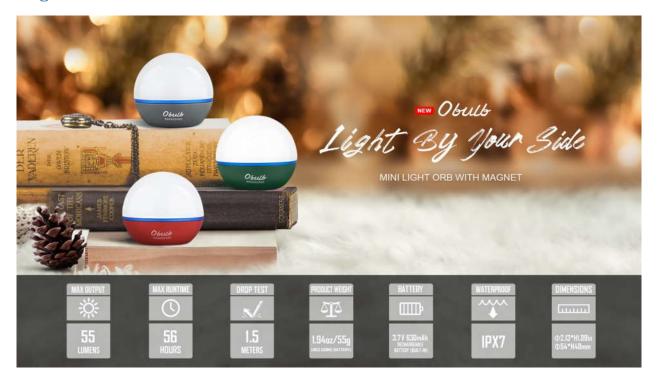

- Innovative 4-mode orb light for camping, emergency power outage, signaling, ambiance lighting, and Christmas decoration
- 2.13in diameter and 1.94oz in weight, convenient for one-handed hold and easy to carry around
- Magnetic bottom attaching tightly to almost anything with the included adhesive metal badge
- Durable entertaining life companion with IPX7 waterproof and 1.5-meter impact-resistant

#### GENERAL DATA

Max. Performance (lumens) 55

Charge type MCC 1A Magnetic USB Cable
Compatible Batteries 630mAh rechargeable battery

Light FormHigh Performance White LED (2700K)Light FormHigh Performance Red LED (620nm)

**Steady** 

7 Hours **Run-time** 

**RED LIGHTING MODULE (lumens)** 

**Flashing** 

**Run-time** 30 Hours

No Strobe SOS / BEACON No

TECHNICAL CHARACTERISTICS

Waterproof IPX7 Weight (g / oz) 55/ 1.94 Height (mm / in) 48/ 1.89 **Packaging** Carton Box