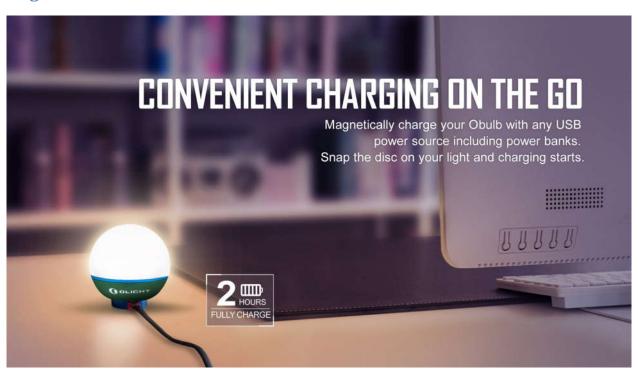

#### GENERAL DATA

Max. Performance (lumens) 55

Charge type MCC 1A Magnetic USB Cable
Compatible Batteries 630mAh rechargeable battery

Light FormHigh Performance White LED (2700K)Light FormHigh Performance Red LED (620nm)