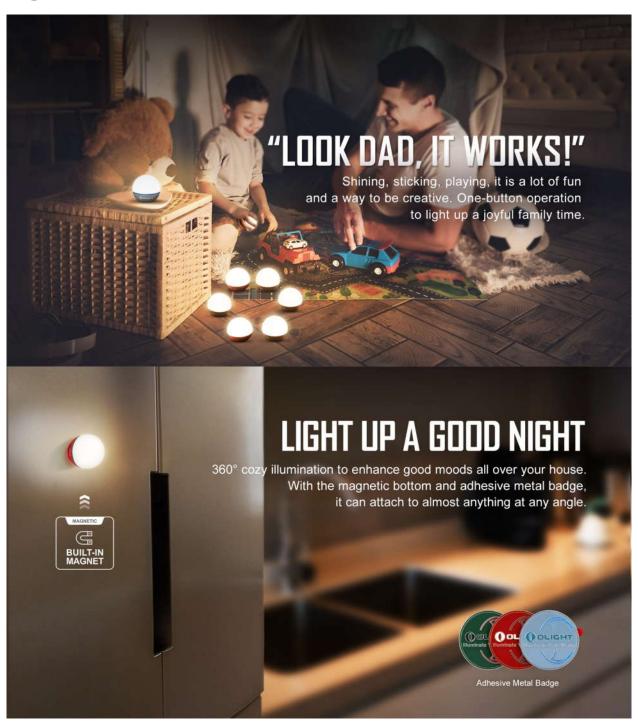

- Innovative 4-mode orb light for camping, emergency power outage, signaling, ambiance lighting, and Christmas decoration
- 2.13in diameter and 1.94oz in weight, convenient for one-handed hold and easy to carry around
- Magnetic bottom attaching tightly to almost anything with the included adhesive metal badge
- Durable entertaining life companion with IPX7 waterproof and 1.5-meter impact-resistant