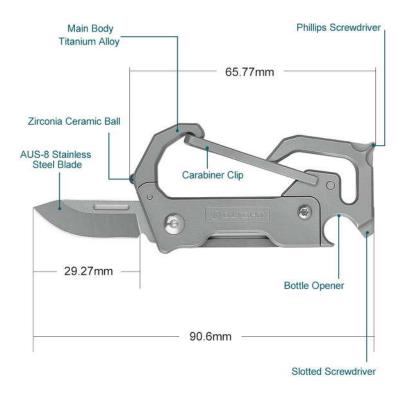

## **✓** Olight's Branded Six-In-One Titanium Alloy Snap Hook

The only one ultra-compact, lightweight yet reliable multi-purpose tool you need.

#### **✓** Sharp Blade

The built-in foldable pocket knife is made of premium AUS-8 stainless steel. This durable precision-honed sharpened edge makes clean, accurate cuts with corrosion resistance. Be prepared for anything: cut your fruit, open your package, sharpen your pencil, cut the plastic packing straps.

#### **✓** Bottle Opener

Can work as a keychain bottle opener, a solid and durable tool to carry every day.

### **✓** Emergency Glass Breaker

Featuring a tough zirconia ceramic ball and working as an escape tool, it can be used to break the window glass and help you out from your vehicle or house in an emergency.

#### **✓** Easy-To-Use Hook

The tough hanging hook is perfect for backpack, keyring, chains, etc. Convenient and easy to carry on. The snap hook also features a quick hang and take-out function by a simple press.

## Olight O-Tool Ti

Body Material
Titanium Alloy