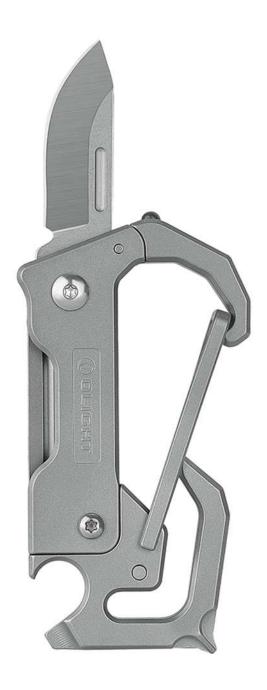

#### **✓** Sharp Blade

The built-in foldable pocket knife is made of premium AUS-8 stainless steel. This durable precision-honed sharpened edge makes clean, accurate cuts with corrosion resistance. Be prepared for anything: cut your fruit, open your package, sharpen your pencil, cut the plastic packing straps.