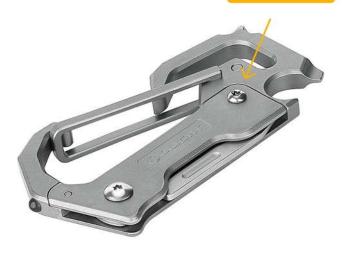

### **✓** Emergency Glass Breaker

Featuring a tough zirconia ceramic ball and working as an escape tool, it can be used to break the window glass and help you out from your vehicle or house in an emergency.