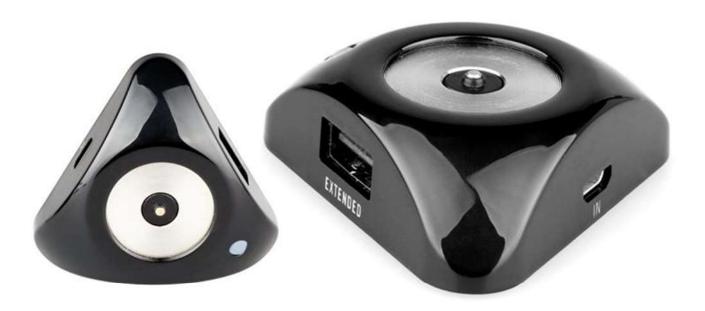

## MICRO-DOK I – No Ring, All Black

Designed for use with the Olight **S10R**, **S15R**, **S20R**, **S30R** flashlights, the Olight Micro-Dok charger allows the batteries to charge internally in the light. The charging indicator on the Micro-Dok will blink red when charging, and will show a green light when the battery is fully charged (designed to charge lithium-ion batteries only).

The Micro-Dok includes a built-in USB Out port for any charging purposes, allowing the user to use the dock to charge more than just the light itself.

*Note: this charging dock is not compatible with the Olight i7R Ti.* 