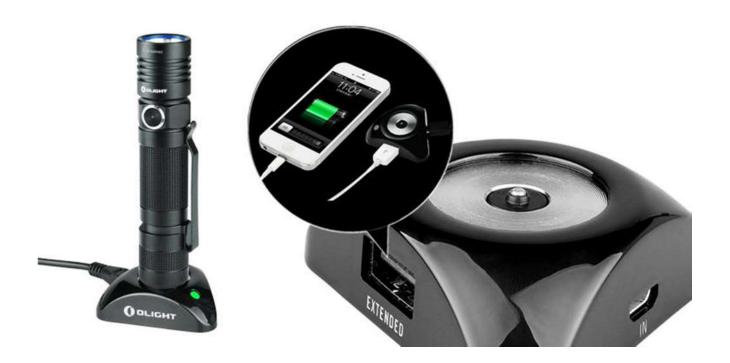

## MICRO-DOK I – No Ring, All Black

Designed for use with the Olight **S10R**, **S15R**, **S20R**, **S30R** flashlights, the Olight Micro-Dok charger allows the batteries to charge internally in the light. The charging indicator on the Micro-Dok will blink red when charging, and will show a green light when the battery is fully charged (designed to charge lithium-ion batteries only).

The Micro-Dok includes a built-in USB Out port for any charging purposes, allowing the user to use the dock to charge more than just the light itself.

*Note: this charging dock is not compatible with the Olight i7R Ti.* 