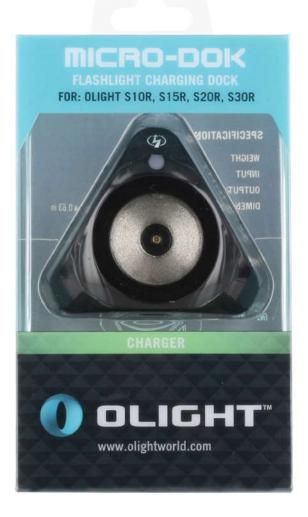

## Olight Micro-Dok Flashlight Charging Dock for S10R, S15R, S20R, S30R flashlights

## MICRO-DOK I – No Ring, All Black

Designed for use with the Olight **S10R**, **S15R**, **S20R**, **S30R** flashlights, the Olight Micro-Dok charger allows the batteries to charge internally in the light. The charging indicator on the Micro-Dok will blink red when charging, and will show a green light when the battery is fully charged (designed to charge lithium-ion batteries only).