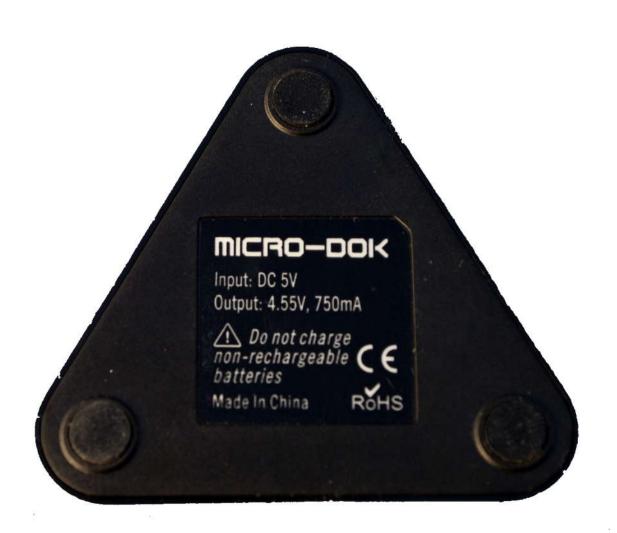

## **Specs**

Weight: 24g/0.85ozInput: DC 5V

• **Output:** 4.55v, 0.75mA

• **Dimensions:** 55 x 50 x 16mm (2.17" x 1.97" x 0.63")